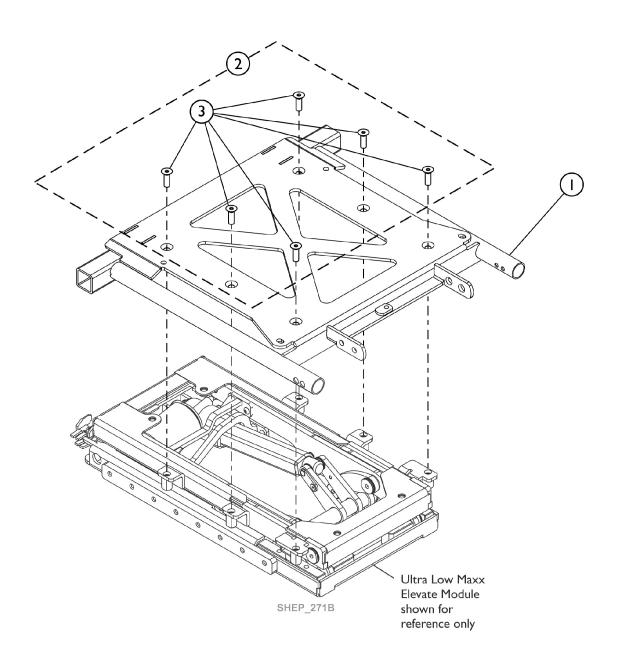

## **Captain Seat Frame and Mounting Hardware, Elevate** For 70NHD/FCMT90 Front Riggings

Note: Ultra Low Elevate Module including the Elevate Actuator are Non-Serviceable in the Field.

| Item   |      |             |                                                          | Quantity Per |          |
|--------|------|-------------|----------------------------------------------------------|--------------|----------|
| Number | Note | Part Number | Description                                              | Package      | Assembly |
| 1      |      | 60108443    | Kit, Frame, Captain Seat, Black, Elevate (16" W)         | 1            | 1        |
| 1      |      | 60108444    | Kit, Frame, Captain Seat, Black, Elevate (18" W)         | 1            | 1        |
| 1      |      | 60108445    | Kit, Frame, Captain Seat, Black, Elevate (20" W)         | 1            | 1        |
| 1      |      | 60108446    | Kit, Frame, Captain Seat, Black, Elevate (22" W)         | 1            | 1        |
| 1      |      | 60108447    | Kit, Frame, Captain Seat, Black, Elevate 450Lb. (22" W)  | 1            | 1        |
| 1      | В    | 60108448    | Kit, Frame, Captain Seat, Black, Elevate (24" W)         | 1            | 1        |
| 2      | Α    | 60104883    | Kit, Captain Seat Frame Mounting Hardware (Elevate)      | 1            | 1        |
| 3      |      |             | Screw, Socket Flat Countersunk Head Cap (M8 x 1.25 x 25) | 1            | 6        |

B - 24" Wide only comes with one Captain Seat Frame that is standard for 450Lbs.