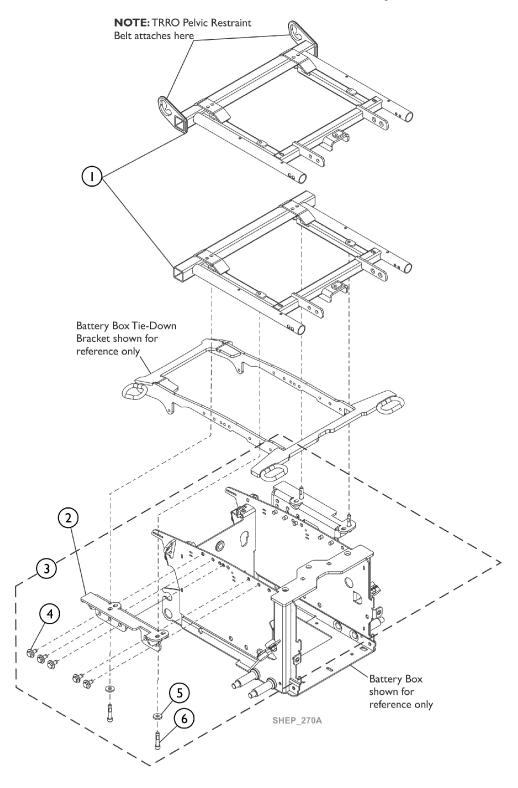

## Captain Seat Frame and Mounting Hardware Non-Elevate, TRBKTS or TRRO Option

## Captain Seat Frame and Mounting Hardware Non-Elevate, TRBKTS or TRRO Option

| Item   |      |             |                                                                 | Quantity Per |          |
|--------|------|-------------|-----------------------------------------------------------------|--------------|----------|
| Number | Note | Part Number | Description                                                     | Package      | Assembly |
| 1      |      | 60104873    | Kit, Frame, Captain Seat, Black (16" W)                         | 1            | 1        |
| 1      |      | 60104874    | Kit, Frame, Captain Seat, Black (18" W)                         | 1            | 1        |
| 1      |      | 60104875    | Kit, Frame, Captain Seat, Black (20" W)                         | 1            | 1        |
| 1      |      | 60104876    | Kit, Frame, Captain Seat, Black (22" W)                         | 1            | 1        |
| 1      |      | 60108354    | Kit, Frame, Captain Seat, Black, SP2 (24" W)                    | 1            | 1        |
| 1      |      | 60104869    | Kit, Frame, Captain Seat, Black, TRRO (16" W)                   | 1            | 1        |
| 1      |      | 60104870    | Kit, Frame, Captain Seat, Black, TRRO (18" W)                   | 1            | 1        |
| 1      |      | 60104871    | Kit, Frame, Captain Seat, Black, TRRO (20" W)                   | 1            | 1        |
| 1      |      | 60104872    | Kit, Frame, Captain Seat Black, TRRO (22" W)                    | 1            | 1        |
| 1      |      | 60108353    | Kit, Frame, Captain Seat, Black, TRRO, SP2 (24" W)              | 1            | 1        |
| 2      | В    | 60104877    | Kit, Bracket, Captain Seat Mounting, Black, Low S-T-F, Right    | 1            | 1        |
| 2      | В    | 60104878    | Kit, Bracket, Captain Seat Mounting, Black, Low S-T-F, Left     | 1            | 1        |
| 2      | С    | 60104879    | Kit, Bracket, Captain Seat Mounting, Black, Medium S-T-F, Right | 1            | 1        |
| 2      | С    | 60104880    | Kit, Bracket, Captain Seat Mounting, Black, Medium S-T-F, Left  | 1            | 1        |
| 2      | D    | 60104881    | Kit, Bracket, Captain Seat Mounting, Black, High S-T-F, Right   | 1            | 1        |
| 2      | D    | 60104882    | Kit, Bracket, Captain Seat Mounting, Black, High S-T-F, Left    | 1            | 1        |
| 3      | Α    | 60104884    | Kit, Captain Seat Frame Mounting Hardware,<br>Non-Elevate       | 1            | 1        |
| 4      |      |             | Screw, Hex Head SEMS w/ Patch (5/16-18 x 3/4")                  | 1            | 10       |
| 5      |      |             | Washer, Flat (21/64 x 53/64 x 7/64")                            | 1            | 4        |
| 6      |      |             | NLA - Screw, Socket Head w/ Patch (5/16-18 x 1-1/2")            | 1            | 4        |

NOTE: A - Includes items 4-6.

B - Low Seat-to-Floor (S-T-F) = 22 1/2"

C - Medium Seat-to-Floor (S-T-F) = 23 1/2"

D - High/Tall Seat-to-Floor (S-T-F) = 24 1/2"