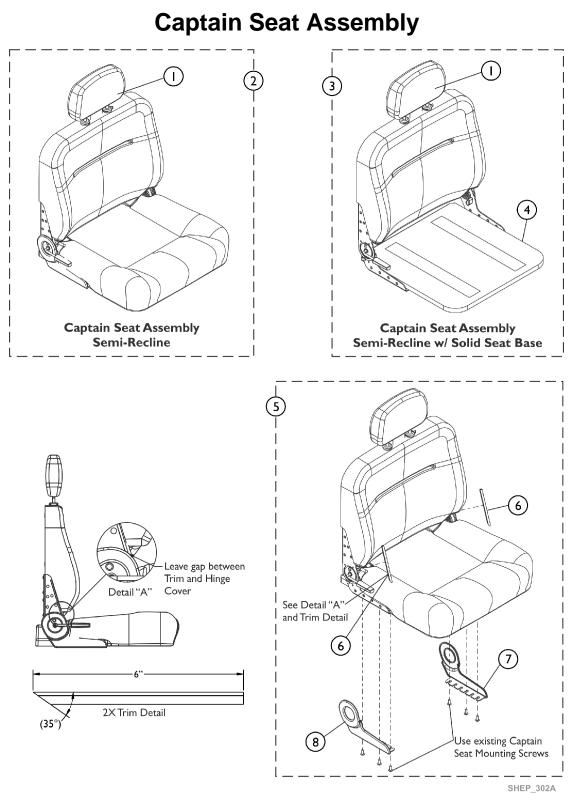

# **Captain Seat Assembly**

| ltem   |      |             |                                                            | Quantity Per |          |
|--------|------|-------------|------------------------------------------------------------|--------------|----------|
| Number | Note | Part Number | Description                                                | Package      | Assembly |
| 1      |      | 1108408     | Extension, Backrest, Captain Seat, Grey Vinyl              | 1            | 1        |
| 2      |      | See Chart   | Captain Seat (Semi-Recline) Assembly                       | 1            | 1        |
| 3      |      | See Chart   | Captain Seat (Semi-Recline) w/ Solid Seat Base<br>Assembly | 1            | 1        |
| 4      | E    | 1159739     | Base, Solid, Captain Seat, Grey Vinyl (18" W)              | 1            | 1        |
| 4      | E    | 1159740     | Base, Solid, Captain Seat, Grey Vinyl (20" W)              | 1            | 1        |
| 4      | E    | 1159741     | Base, Solid, Captain Seat, Grey Vinyl (22" W)              | 1            | 1        |
| 4      | E,F  | TBD24       | Base, Solid, Captain Seat, Grey Vinyl (24" W)              | 1            | 1        |
|        | A,B  | 1116634     | Bracket, Hinge w/ Lever, Semi-Recline - Right              | 1            | 1        |
|        | A,B  | 1116635     | Bracket, Hinge w/o Lever, Semi-Recline - Left              | 1            | 1        |
|        | A,C  | 5000136     | Screw, Phillips Truss Head (1/4-20 x 3/4")                 | 1            | 14       |
| 5      | D    | 60104868    | Kit, Hinge Cover Assembly, Captain Seat                    | 1            | 1        |
| 6      |      |             | Trim, Edge w/ Adhesive (12" L)                             | 1            | 1        |
| 7      |      |             | Cover, Hinge, Captain Seat, Left                           | 1            | 1        |
| 8      |      |             | Cover, Hinge, Captain Seat, Right                          | 1            | 1        |

NOTE: A - Not Shown

B - Hinge Brackets used for ALL Semi-Recline Seat models. For attaching Hinge Bracket, see part number 5000136.

C - Screw used for attaching Hinge Bracket(s) 1116634 and 1116635. Total of (7) required for each Bracket.

D - Includes items 4-6. Each Hinge uses 6" Long Edge Trim. Cut Edge Trim before application. Hinge Cover Assembly comes standard on TRRO Option only.

E - Seat Hinges are not included.

F - TBD24 = To Be Determined. Currently not available.

## Item #2 Captain Seat (Semi-Recline) Assembly

NOTE: Semi-recline Captain Seat reclines approximately 90-114 degrees. Adjustable depths are (16, 17, 18" deep for 16 & 18" wide seats) and (18, 19, 20" deep for 20, 22 and 24" wide seats). Recline release levers are standard on the right side. Left side release levers can be ordered as a special with a new Captain Seat.

### #3 Captain Seat (Semi-Recline) w/ Solid Seat Base Assembly

#### (Includes Item #1 Backrest Extension)

| Upholstery Type | Captain Seat w/      |
|-----------------|-----------------|-----------------|-----------------|-----------------|----------------------|
|                 | Solid Seat           |
|                 | and Backrest         |
|                 | 16" Wide        | 18" Wide        | 20" Wide        | 22" Wide        | 24" Wide             |
| All Grey Vinyl  | 1150819         | 1150820         | 1159886         | 1150822         | TBD<br>See Note(s) A |

NOTE: A - TBD = To Be Determined. Currently not available.

NOTE: Semi-recline Captain Seat reclines approximately 90-114 degrees. Adjustable depths are (16, 17, 18" deep for 16 & 18" wide seats) and (18, 19, 20" deep for 20 & 22" wide seats). Recline release levers are standard on the right side. Left side release levers can be ordered as a special with a new Captain Seat.