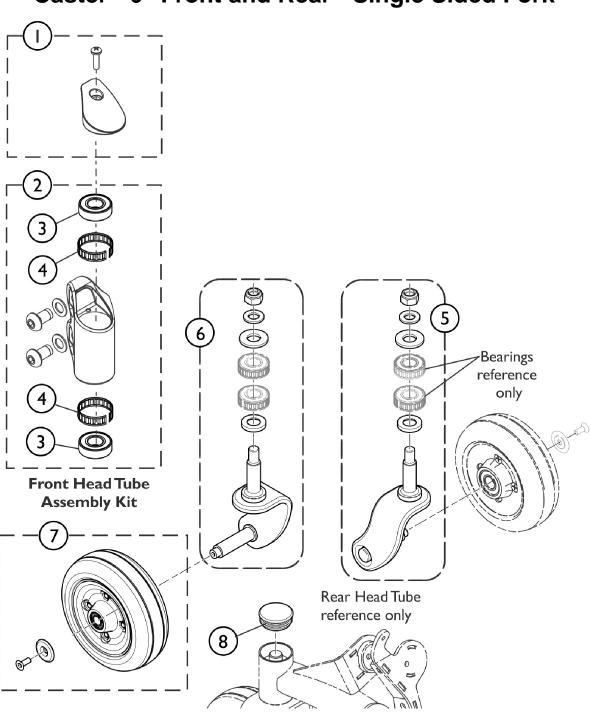

## Caster - 6" Front and Rear - Single Sided Fork

| ltem                                                                                                                                                                                                 |      |             |                                                                         | Quantity Per |          |
|------------------------------------------------------------------------------------------------------------------------------------------------------------------------------------------------------|------|-------------|-------------------------------------------------------------------------|--------------|----------|
| Number                                                                                                                                                                                               | Note | Part Number | Description                                                             | Package      | Assembly |
| 1                                                                                                                                                                                                    |      | 60102575    | Kit, Head Tube Cap w/ Screw, Front - Right                              | 1            | 1        |
| 1                                                                                                                                                                                                    |      | 60102577    | Kit, Head Tube Cap w/ Screw, Front - Left                               | 1            | 1        |
| 2                                                                                                                                                                                                    | А    | 60102578    | Kit, Front Head Tube Assembly - Right                                   | 1            | 1        |
| 2                                                                                                                                                                                                    | А    | 60102576    | Kit, Front Head Tube Assembly - Left                                    | 1            | 1        |
| 3                                                                                                                                                                                                    |      | 40117X006   | Bearing (5/8")                                                          | 1            | 2        |
| 4                                                                                                                                                                                                    |      | 1110717     | Ring, Tolerance                                                         | 1            | 2        |
| 5                                                                                                                                                                                                    |      | 60104599    | Kit, Single Sided Fork Assembly w/ Hardware - Left                      | 1            | 1        |
| 6                                                                                                                                                                                                    |      | 60104598    | Kit, Single Sided Fork Assembly w/ Hardware - Right                     | 1            | 1        |
| 7                                                                                                                                                                                                    |      | 60102605    | Kit, Wheel w/ Bearings and Hardware, Black Tire and Black Rim (6" x 2") | 1            | 1        |
| 8                                                                                                                                                                                                    |      | 60102818    | Cap, Head Tube, Black                                                   | 1            | 1        |
| NOTE: A - Includes the Front Head Tube, Hardware and items 3 and 4. The Front Head Tube contains two plastic flange bearings<br>(not shown) that are press fitted into place and not sold separately |      |             |                                                                         |              |          |