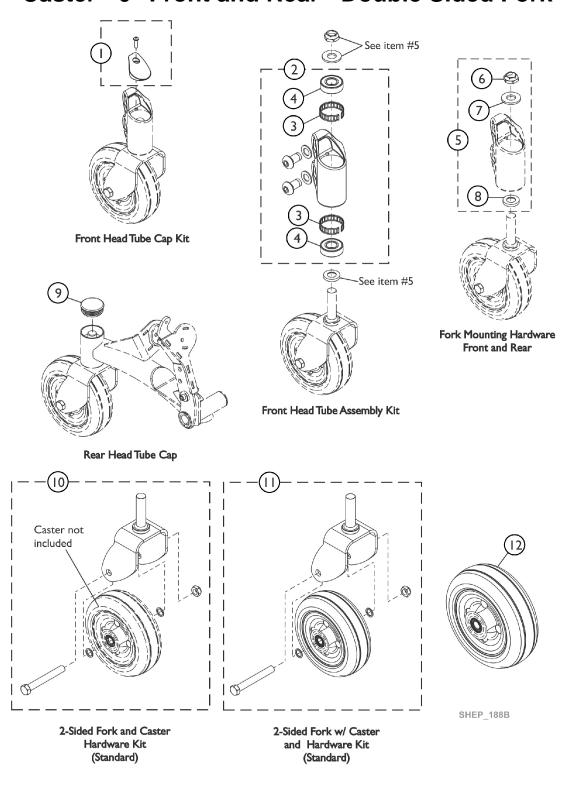

## Caster - 6" Front and Rear - Double Sided Fork

## Caster - 6" Front and Rear - Double Sided Fork

| Item   |      |             |                                                                             | Quantity Per |          |
|--------|------|-------------|-----------------------------------------------------------------------------|--------------|----------|
| Number | Note | Part Number | Description                                                                 | Package      | Assembly |
| 1      |      | 60102575    | Kit, Head Tube Cap w/ Screw, Front - Right                                  | 1            | 1        |
| 1      |      | 60102577    | Kit, Head Tube Cap w/ Screw, Front - Left                                   | 1            | 1        |
| 2      | Α    | 60102578    | Kit, Front Head Tube Assembly - Right                                       | 1            | 1        |
| 2      | Α    | 60102576    | Kit, Front Head Tube Assembly - Left                                        | 1            | 1        |
| 3      |      | 1110717     | Ring, Tolerance                                                             | 1            | 2        |
| 4      |      | 40117X006   | Bearing (5/8")                                                              | 1            | 2        |
| 5      | D    | 1110684     | Kit, Fork Mounting Hardware                                                 | 1            | 1        |
| 6      |      |             | Locknut (5/8-18)                                                            | 1            | 1        |
| 7      |      |             | Washer, Nylon (5/8 x 1-5/16 x 1/8")                                         | 1            | 1        |
| 8      |      |             | Spacer, Stem (5/8 x 1-1/8 x 3/16")                                          | 1            | 1        |
| 9      |      | 60102818    | Cap, Head Tube, Black                                                       | 1            | 1        |
| 10     |      | 60102579    | Kit, 2-Sided Fork and Caster Mounting Hardware                              | 1            | 1        |
| 10     | В    | 60102593    | Kit, 2-Sided Fork, TRRO/TRBKTS and Caster Mounting Hardware                 | 1            | 1        |
| 11     | В    | 60102712    | Kit, 2-Sided Fork, TRRO/TRBKTS w/ Caster<br>Assembly and Hardware           | 1            | 1        |
| 12     | С    | 60102604    | Kit, Wheel Assembly, Urethane, Deep Profile, Black Tire/Black Hub (6" x 2") | 1            | 1        |

NOTE: A - Includes the Front Head Tube, Hardware and items 3 and 4. The Front Head Tube contains two plastic flange bearings (not shown) that are press fitted into place and not sold separately

B - The TRRO or TRBKTS option 2-sided fork will have stamped centered dimple on the side and radius outside edges

C - Includes the Wheel Assembly w/ Bearings.
D - Includes items 6-8