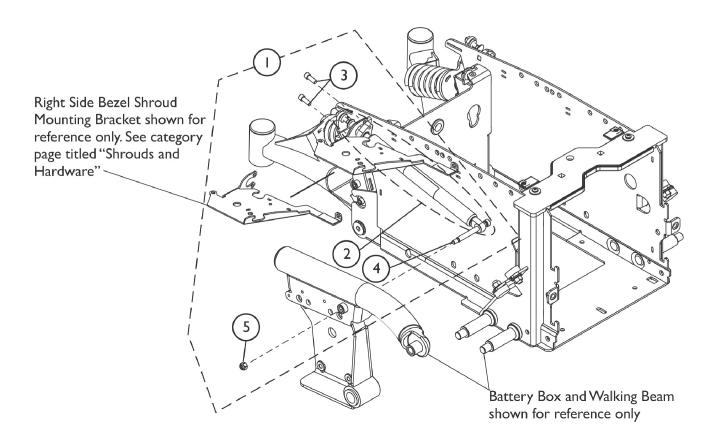

## **Locking Gas Cylinders**

| Item<br>Number |      |             |                                                          | Quantity Per |          |
|----------------|------|-------------|----------------------------------------------------------|--------------|----------|
|                | Note | Part Number | Description                                              | Package      | Assembly |
| 1              | Α    | 60102821    | Kit, Cylinder, Locking Gas w/ Mounting Hardware          | 1            | 1        |
| 2              |      |             | Cylinder, Locking Gas                                    | 1            | 1        |
| 3              |      |             | NLA - Screw, Socket Head w/ Patch (1/4-20 x 3/4")        | 1            | 4        |
| 4              |      |             | Screw, Shoulder Hex Socket Head (5/16" x 2-1/2", 1/4-20) | 1            | 2        |
| 5              |      |             | Locknut (1/4-20)                                         | 1            | 2        |
| 1              | В    | 60104713    | Kit, Cylinder, Locking Gas w/ Mounting Hardware          | 1            | 1        |
| 2              |      |             | Cylinder, Locking Gas                                    | 1            | 1        |
| 3              |      |             | NLA - Screw, Socket Head w/ Patch (1/4-20 x 3/4")        | 1            | 4        |
| 4              |      |             | Screw, Shoulder Hex Socket Head (5/16" x 2-1/2", 1/4-20) | 1            | 2        |
| 5              |      |             | Locknut (1/4-20)                                         | 1            | 2        |

B - Includes items 2-5. Used for 400lb. Limit