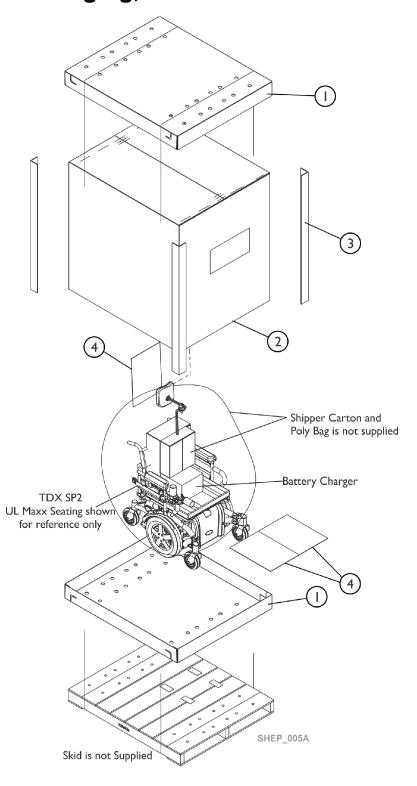

## **Packaging, Literature and Decals**

**Packaging, Literature and Decals** 

| Item   |      |             |                              | Quantit |          |
|--------|------|-------------|------------------------------|---------|----------|
| Number | Note | Part Number | Description                  | Package | Assembly |
| 1      |      | 1036027     | Carton, Tray                 | 1       | 2        |
| 2      |      | 1036028     | Carton, Cover                | 1       | 1 1      |
| 3      |      | 1129590     | Carton, Corner Reinforcement | 1       | 4        |
| 4      |      | 40131X161   | Insert, Plain Pad            | 1       | 3        |
|        | A,B  | 1183488     | Decal, TDX SP2 - Left        | 1       | 1 1      |
|        | A,B  | 1183489     | Decal, TDX SP2 - Right       | 1       | 1 1      |

NOTE: A - Not Shown

When adjusting or replacing parts, please refer to your Owner's Manual for assistance. The following Owner's Manuals can be found at www.invacare.com/homecare under Literature Search for the following: Part #60101876 Captain's Seat Owner's Manual, Part #60101877 TDX SP2V Power Base, #60101834 LiNX Control System REM400 Touch Screen Remote, #60101835 LiNX Control System Non-Expandable/Expandable Remotes.

B - Model Decal attaches to the Colored Bezel Shroud Assembly.