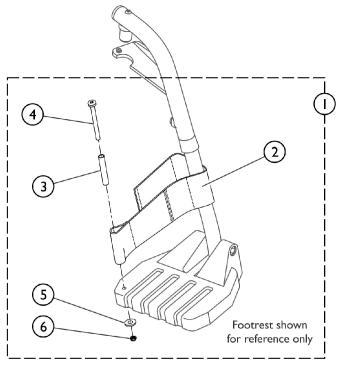

## Front Riggings - Adjustable Heel Loops

Heel Loop and Hardware for All Footplate Options with Toe Loops (1345) being used (not shown).

Heel Loop and Hardware for All Footplate Options without Toe Loops (1345) being used.

## Front Riggings - Adjustable Heel Loops

| 14             |      |             |                                                  | Quantity Per |          |
|----------------|------|-------------|--------------------------------------------------|--------------|----------|
| Item<br>Number | Note | Part Number | Description                                      | Package      | Assembly |
| 1              | Α    | 1191117     | Kit, Heel Loop, Adjustable w/ Hardware (Pair)    | 1            | 1        |
| 2              |      |             | Heel Loop                                        | 1            | 2        |
| 3              |      |             | NLA - Spacer (1/4 x 11/32 x 1-3/4")              | 1            | 2        |
| 4              |      |             | NLA - Screw, Phillips Pan Head (1/4-20 x 2-1/4") | 1            | 2        |
| 5              |      |             | Washer, Flat (1/4 x 5/8 x 1/16")                 | 1            | 2        |
| 6              |      |             | Nut, Hex, Nylon Cap (1/4-20)                     | 1            | 2        |
|                |      |             | Instruction Sheet, Adjustable Heel Loop          | 1            | 1 1      |
| 7              | В    | 5321579     | Heel Loop w/ Hardware (Pair)                     | 2            | 1        |

NOTE: A - Kit includes items 2 - 6. Used with all Footplates that also have Toe Loops (1345) attached as well.

B - Kit includes items 8-10. Used with all Footplates that do not have Toe Loops (1345) attached...