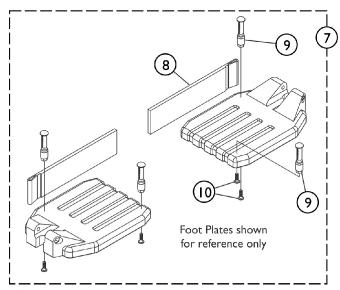

## Front Riggings - Adjustable Heel Loops

| 14             |      |             |                                                  | Quantity Per |          |
|----------------|------|-------------|--------------------------------------------------|--------------|----------|
| Item<br>Number | Note | Part Number | Description                                      | Package      | Assembly |
| 1              | Α    | 1191117     | Kit, Heel Loop, Adjustable w/ Hardware (Pair)    | 1            | 1        |
| 2              |      |             | Heel Loop                                        | 1            | 2        |
| 3              |      |             | NLA - Spacer (1/4 x 11/32 x 1-3/4")              | 1            | 2        |
| 4              |      |             | NLA - Screw, Phillips Pan Head (1/4-20 x 2-1/4") | 1            | 2        |
| 5              |      |             | Washer, Flat (1/4 x 5/8 x 1/16")                 | 1            | 2        |
| 6              |      |             | Nut, Hex, Nylon Cap (1/4-20)                     | 1            | 2        |
|                |      |             | Instruction Sheet, Adjustable Heel Loop          | 1            | 1 1      |
| 7              | В    | 5321579     | Heel Loop w/ Hardware (Pair)                     | 2            | 1        |

NOTE: A - Kit includes items 2 - 6. Used with all Footplates that also have Toe Loops (1345) attached as well.

B - Kit includes items 8-10. Used with all Footplates that do not have Toe Loops (1345) attached...