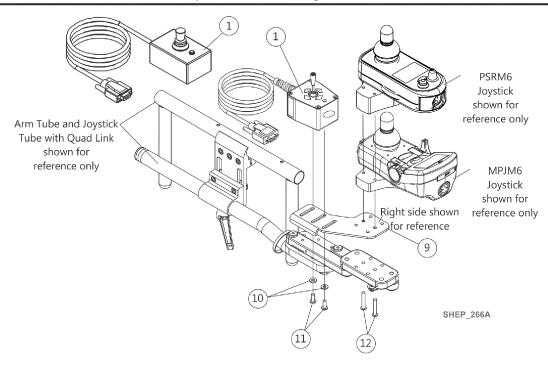

## 4-Way Toggle Switch (FWT) and Mounting Hardware

4-Way Switch Joystick Tube Mounting Hardware

4-Way Switch Quad Link Mounting Hardware

## 4-Way Toggle Switch (FWT) and Mounting Hardware

| lt o m         |      |             |                                                     | Quantity Per |          |
|----------------|------|-------------|-----------------------------------------------------|--------------|----------|
| Item<br>Number | Note | Part Number | Description                                         | Package      | Assembly |
| 1              | F    | 1080116-NLA | NLA - Switch, 4-Way (FWT)                           | 1            | 1        |
| 1              |      | 60105577    | Kit, Switch, 4-Way (FWT)                            | 1            | 1        |
| 2              | A,B  | 1077519     | Kit, 4-Way Switch Joystick Tube Mounting Hardware   | 1            | 1        |
| 3              |      |             | NLA - Half Clamp, Threaded Holes                    | 1            | 1        |
| 4              |      |             | Half Clamp, Non-Threaded Holes                      | 1            | 1        |
| 5              |      |             | NLA - Bracket, Joystick Mounting, Black             | 1            | 1        |
| 6              |      |             | NLA - Screw, Hex Head (1/4-20 x 1-1/8")             | 1            | 2        |
| 7              |      |             | Washer (#10 Flat)                                   | 1            | 2        |
| 8              |      |             | Screw, Phillips Pan Head (#10-32 x 1/2")            | 1            | 2        |
| 9              |      | 1145404     | Bracket, 4-Way Switch, Black - Right                | 1            | 1        |
| 9              |      | 1145405     | Bracket, 4-Way Switch - Left                        | 1            | 1        |
| 10             |      | 1059111-NLA | NLA - Washer, Nylon (#10)                           | 1            | 2        |
| 11             |      | 1026114     | Screw, Phillips Pan Head (#10-32 x 1/2")            | 1            | 2        |
| 12             | С    | 1025714     | Screw, Phillips Pan Head (#10-32 x 1-1/8")          | 1            | 2        |
| 12             | D    | 1025723     | Screw, Phillips Pan Head w/ Patch (#10-32 x 1-5/8") | 1            | 2        |

NOTE: A - Includes items 3-8.

B - As of 5/22/07 the orientation of the Hardware was revised to attach the electronics closer to the chair. The Mounting Hardware Kit is backward compatible.

C - Before 10/31/07. The 1-1/8" long screw is used with Joystick Clamp 5/8" thick material.

D - After 10/30/07. Joystick Clamp was revised from 5/8" to 1-1/4" material 10/31/07 to accommodate not only the MPJM6 but the PSFM6/PSRM6 Joysticks also.

F - Part # 1080116 is No Longer Available. Order item #1 part number 60105577 as a replacement. New design is rectangular in shape. It is recommended to order new Hardware as well.