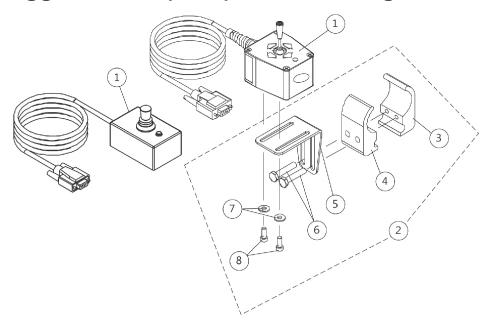

## 4-Way Toggle Switch (FWT) and Mounting Hardware

4-Way Switch Joystick Tube Mounting Hardware

4-Way Switch Quad Link Mounting Hardware

## 4-Way Toggle Switch (FWT) and Mounting Hardware

| lt o m         |      |             |                                                     | Quantity Per |          |
|----------------|------|-------------|-----------------------------------------------------|--------------|----------|
| Item<br>Number | Note | Part Number | Description                                         | Package      | Assembly |
| 1              | F    | 1080116-NLA | NLA - Switch, 4-Way (FWT)                           | 1            | 1        |
| 1              |      | 60105577    | Kit, Switch, 4-Way (FWT)                            | 1            | 1        |
| 2              | A,B  | 1077519     | Kit, 4-Way Switch Joystick Tube Mounting Hardware   | 1            | 1        |
| 3              |      |             | NLA - Half Clamp, Threaded Holes                    | 1            | 1        |
| 4              |      |             | Half Clamp, Non-Threaded Holes                      | 1            | 1        |
| 5              |      |             | NLA - Bracket, Joystick Mounting, Black             | 1            | 1        |
| 6              |      |             | NLA - Screw, Hex Head (1/4-20 x 1-1/8")             | 1            | 2        |
| 7              |      |             | Washer (#10 Flat)                                   | 1            | 2        |
| 8              |      |             | Screw, Phillips Pan Head (#10-32 x 1/2")            | 1            | 2        |
| 9              |      | 1145404     | Bracket, 4-Way Switch, Black - Right                | 1            | 1        |
| 9              |      | 1145405     | Bracket, 4-Way Switch - Left                        | 1            | 1        |
| 10             |      | 1059111-NLA | NLA - Washer, Nylon (#10)                           | 1            | 2        |
| 11             |      | 1026114     | Screw, Phillips Pan Head (#10-32 x 1/2")            | 1            | 2        |
| 12             | С    | 1025714     | Screw, Phillips Pan Head (#10-32 x 1-1/8")          | 1            | 2        |
| 12             | D    | 1025723     | Screw, Phillips Pan Head w/ Patch (#10-32 x 1-5/8") | 1            | 2        |

NOTE: A - Includes items 3-8.

B - As of 5/22/07 the orientation of the Hardware was revised to attach the electronics closer to the chair. The Mounting Hardware Kit is backward compatible.

C - Before 10/31/07. The 1-1/8" long screw is used with Joystick Clamp 5/8" thick material.

D - After 10/30/07. Joystick Clamp was revised from 5/8" to 1-1/4" material 10/31/07 to accommodate not only the MPJM6 but the PSFM6/PSRM6 Joysticks also.

F - Part # 1080116 is No Longer Available. Order item #1 part number 60105577 as a replacement. New design is rectangular in shape. It is recommended to order new Hardware as well.