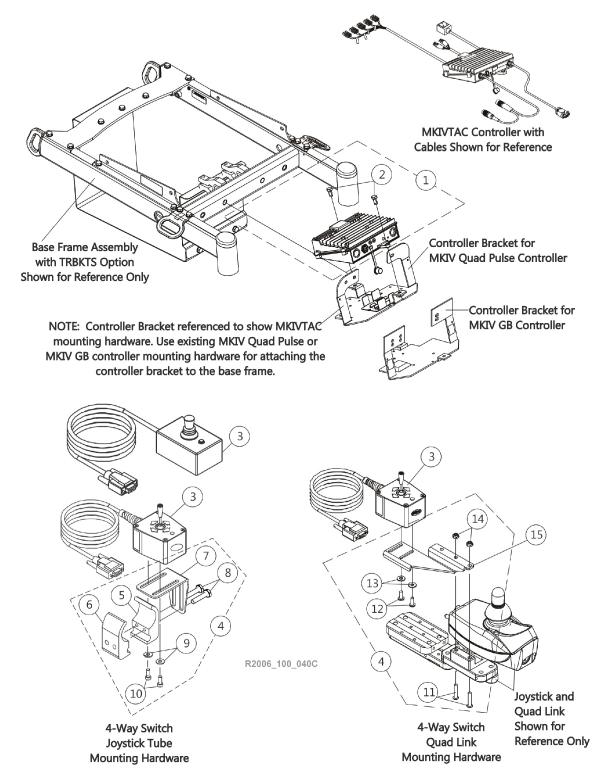

## MKIV TAC and 4-Way Switch For TRBKTS Option

NOTE: MKIV TAC and 4-way switch are used when Power Articulating Legrest Kits are ordered.

## MKIV TAC and 4-Way Switch For TRBKTS Option

NOTE: MKIV TAC and 4-way switch are used when Power Articulating Legrest Kits are ordered.

| Item   |      |             |                                                          | Quantity Per |          |
|--------|------|-------------|----------------------------------------------------------|--------------|----------|
| Number | Note | Part Number | Description                                              | Package      | Assembly |
| 1      | Α    | 1140487-NLA | NLA - Controller w/ Hardware, MKIV TAC For TRBKTS Option | 1            | 1        |
| 2      |      | 1122652     | Screw, Hex Head w/ Patch (5/16-18 x 5/8")                | 1            | 2        |
| 3      | D    | 1080116-NLA | NLA - Switch, 4-Way (FWT)                                | 1            | 1 1      |
| 3      |      | 60105577    | Kit, Switch, 4-Way (FWT)                                 | 1            | 1 1      |
| 4      | В    | 1077519     | Kit, 4-Way Switch Joystick Tube Mounting Hardware        | 1            | 1        |
| 5      |      |             | NLA - Half Clamp, Threaded Holes                         | 1            | 1        |
| 6      |      |             | Half Clamp, Non-Threaded Holes                           | 1            | 1        |
| 7      |      |             | NLA - Bracket, Joystick Mounting, Black                  | 1            | 1        |
| 8      |      |             | NLA - Screw, Hex Head (1/4-20 x 1-1/8")                  | 1            | 2        |
| 9      |      |             | Washer (#10 Flat)                                        | 1            | 2        |
| 10     |      |             | Screw, Phillips Pan Head (#10-32 x 1/2")                 | 1            | 2        |
| 4      | C,E  | 1139418     | Kit, 4-Way Switch Quad Link Mounting Hardware            | 1            | 1 1      |
| 11     |      |             | Screw, Phillips Pan Head w/Patch (#10-32 x 7/8")         | 1            | 2        |
| 12     |      |             | Screw, Phillips Pan Head (#10-32 x 1/2")                 | 1            | 2        |
| 13     |      |             | NLA - Washer, Nylon (#10)                                | 1            | 2        |
| 14     |      |             | Locknut (#10-32)                                         | 1            | 2        |
| 15     |      | 1134132     | Bracket, 4-Way Switch Quad Link, Black - Right           | 1            | 1        |
| 15     |      | 1134133     | Bracket, 4-Way Switch Quad Link, Black - Left            | 1            | 1        |

NOTE: A - Includes the controller, item 2 and used for TRBKTS Option.

- B Includes items 5-10
- C Includes items 11-14
- D Part # 1080116 is No Longer Available. Order item #3 part number 60105577 as a replacement. New design is rectangular in shape. It is recommended to order new Hardware 1077519 as well.
- E Part # 60105577 4-Way Toggle Switch is not compatible with this hardware.