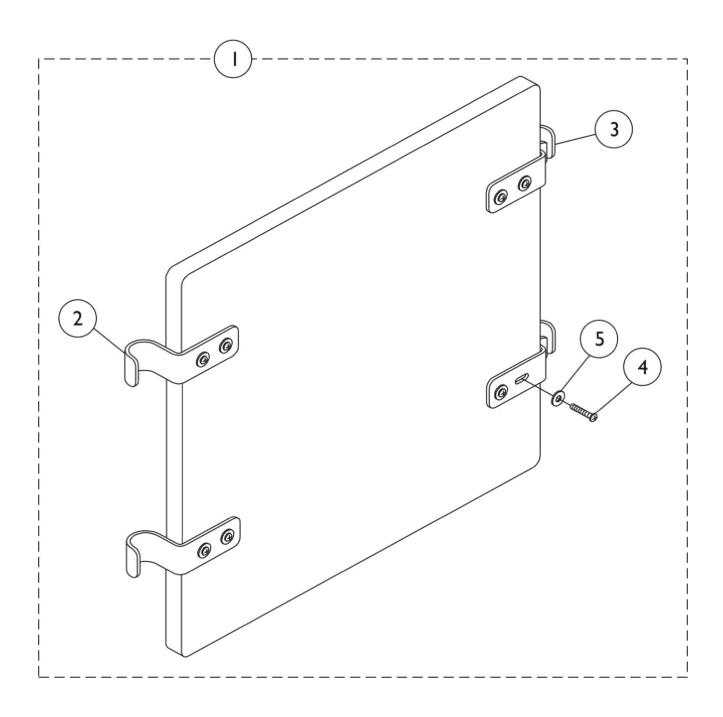

Drop Hook Solid Folding Seats

NOTE: Solid Folding Seats are 2" narrower than actual chair width and are not available on chairs over 20" wide.

# **Drop Hook Solid Folding Seats**

NOTE: Solid Folding Seats are 2" narrower than actual chair width and are not available on chairs over 20" wide.

| Item   |      |                    |                                                        | Quant   | tity Per |
|--------|------|--------------------|--------------------------------------------------------|---------|----------|
| Number | Note | Part Number        | Description                                            | Package | Assembly |
| 1      | A,B  | See Chart          | Solid Folding Seats - 9000XDT                          | 1       | 1        |
| 1      | A,B  | See Chart          | Solid Folding Seats - 9000XT / Recliner                | 1       | 1        |
| 2      |      | 1023986            | Hook, Seat                                             | 1       | 2        |
| 3      |      | 1023985            | Bracket, Hinge, Seat                                   | 1       | 2        |
| 4      |      | 40163X008          | Screw, Phillips Pan Head (#10-32 x 11/16")             | 1       | 8        |
| 5      |      | 1013218            | Washer (#10 Flat)                                      | 1       | 8        |
|        | C,D  | 1035940-NLA        | NLA - Solid Folding Seat with Hardware (14" W x 16" D) | 1       | 1        |
|        | C,D  | 1035941-NLA        | NLA - Solid Folding Seat with Hardware (14" W x 17" D) | 1       | 1        |
|        | C,D  | 1035942-NLA        | NLA - Solid Folding Seat with Hardware (14" W x 18" D) | 1       | 1        |
|        | C,D  | 1035943-NLA        | NLA - Solid Folding Seat with Hardware (16" W x 16" D) | 1       | 1        |
|        | C,D  | 8881035944-NL<br>A | NLA - Solid Folding Seat w/ Hardware (16" W x 17" D)   | 1       | 1        |
|        | C,D  | 8881035945-NL<br>A | NLA - Solid Folding Seat w/ Hardware (16" W x 18" D)   | 1       | 1        |
|        | C,D  | 8881035946-NL<br>A | ,                                                      | 1       | 1        |
|        | C,D  | 8881035947-NL<br>A | , ,                                                    | 1       | 1        |
| NOTE   | C,D  | 8881035948-NL<br>A | NLA - Solid Folding Seat w/ Hardware (18" W x 18" D)   | 1       | 1        |

NOTE: A - Includes items 2-5.

B - For use on chairs manufactured after 5/25/03.
C - Specify upholstery color when ordering, see catefory titled, "Frame Finishes, Upholstery, and Packaging."
D - For use on Adult, Hemi and Recliner chairs manufactured before 5/26/03.