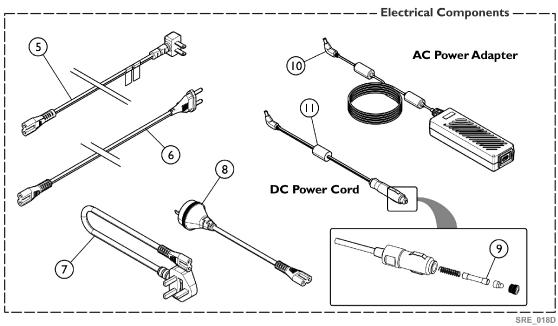

## POC1-100B, POC1-100C Concentrator

| Item   |      |             |                                                   | Quant   | Quantity Per |  |
|--------|------|-------------|---------------------------------------------------|---------|--------------|--|
| Number | Note | Part Number | Description                                       | Package | Assembly     |  |
| 1      |      | 1195090     | Kit, Pad, Non-Skid                                | 10      | 2            |  |
| 2      |      | 1195092     | Kit, Battery Ring Pull (Pkg. of 2)                | 2       | 1            |  |
| 3      |      | 1195095     | Kit, Filter, Patient Outlet (Pkg. of 5)           | 5       | 1            |  |
| 4      | Α    | 1195091     | Kit, Shoulder Strap                               | 2       | 2            |  |
| 5      |      | 1187454     | Power Cord, Line, 2P, North America               | 1       | 1            |  |
| 6      |      | 1152805     | Power Cord, Line, 2P, Europe                      | 1       | 1            |  |
| 7      |      | 1160791     | EU - Power Cord, Line, 2P, United Kingdom         | 1       | 1            |  |
| 8      |      | 1160792     | Power Cord, Line, 2P, Australia                   | 1       | 1            |  |
| 9      |      | 1195098     | Fuse (12 Amp)                                     | 1       | 1            |  |
| 10     | В    | POC1-130    | Adapter, AC w/ Power Cord (North America)         | 1       | 1            |  |
| 10     | С    | POC1-130-EU | Adapter, AC w/ Power Cord (Europe)                | 1       | 1            |  |
| 10     | D    | POC1-130-AZ | Adapter, AC w/ Power Cord (Australia/New Zealand) | 1       | 1            |  |
| 11     |      | POC1-140    | DC Power Cord                                     | 1       | 1            |  |
| 12     | Е    | POC1-110    | Battery Pack                                      | 1       | 1            |  |
| 13     | F    | POC1-150    | Carry Bag Assembly                                | 1       | 1            |  |
| 14     | G    | 60104617    | Kit, USB Dongle, POC1-CONNECT                     | 1       | 1            |  |
|        |      | See Chart   | Literature, Labels, and Packaging                 | 1       | 1            |  |

NOTE: A - Two straps are used when you carry the Concentrator in Backpack Mode.

- B Kit includes the Adapter and USA Power Cord.
  C Kit includes the Adapter, EU, and UK Power Cords.
- D Kit includes the Adapter and AZ Power Cord.
- E Kit includes Battery Pull Ring and Battery.
  F Kit includes two Straps for Messenger or Backpack Modes.
- G USB Dongle Kit is only available for Platinum Mobile Oxygen Concentrators beginning with Serial #17JF029716.