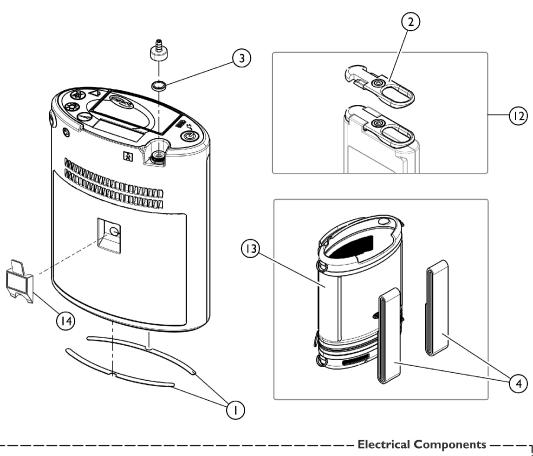

## POC1-100B, POC1-100C Concentrator

| Item   |      |             |                                                   | Quant   | Quantity Per |  |
|--------|------|-------------|---------------------------------------------------|---------|--------------|--|
| Number | Note | Part Number | Description                                       | Package | Assembly     |  |
| 1      |      | 1195090     | Kit, Pad, Non-Skid                                | 10      | 2            |  |
| 2      |      | 1195092     | Kit, Battery Ring Pull (Pkg. of 2)                | 2       | 1            |  |
| 3      |      | 1195095     | Kit, Filter, Patient Outlet (Pkg. of 5)           | 5       | 1            |  |
| 4      | Α    | 1195091     | Kit, Shoulder Strap                               | 2       | 2            |  |
| 5      |      | 1187454     | Power Cord, Line, 2P, North America               | 1       | 1            |  |
| 6      |      | 1152805     | Power Cord, Line, 2P, Europe                      | 1       | 1            |  |
| 7      |      | 1160791     | EU - Power Cord, Line, 2P, United Kingdom         | 1       | 1            |  |
| 8      |      | 1160792     | Power Cord, Line, 2P, Australia                   | 1       | 1            |  |
| 9      |      | 1195098     | Fuse (12 Amp)                                     | 1       | 1            |  |
| 10     | В    | POC1-130    | Adapter, AC w/ Power Cord (North America)         | 1       | 1            |  |
| 10     | С    | POC1-130-EU | Adapter, AC w/ Power Cord (Europe)                | 1       | 1            |  |
| 10     | D    | POC1-130-AZ | Adapter, AC w/ Power Cord (Australia/New Zealand) | 1       | 1            |  |
| 11     |      | POC1-140    | DC Power Cord                                     | 1       | 1            |  |
| 12     | Е    | POC1-110    | Battery Pack                                      | 1       | 1            |  |
| 13     | F    | POC1-150    | Carry Bag Assembly                                | 1       | 1            |  |
| 14     | G    | 60104617    | Kit, USB Dongle, POC1-CONNECT                     | 1       | 1            |  |
|        |      | See Chart   | Literature, Labels, and Packaging                 | 1       | 1            |  |

NOTE: A - Two straps are used when you carry the Concentrator in Backpack Mode.

- B Kit includes the Adapter and USA Power Cord.
  C Kit includes the Adapter, EU, and UK Power Cords.
- D Kit includes the Adapter and AZ Power Cord.
- E Kit includes Battery Pull Ring and Battery.
  F Kit includes two Straps for Messenger or Backpack Modes.
- G USB Dongle Kit is only available for Platinum Mobile Oxygen Concentrators beginning with Serial #17JF029716.