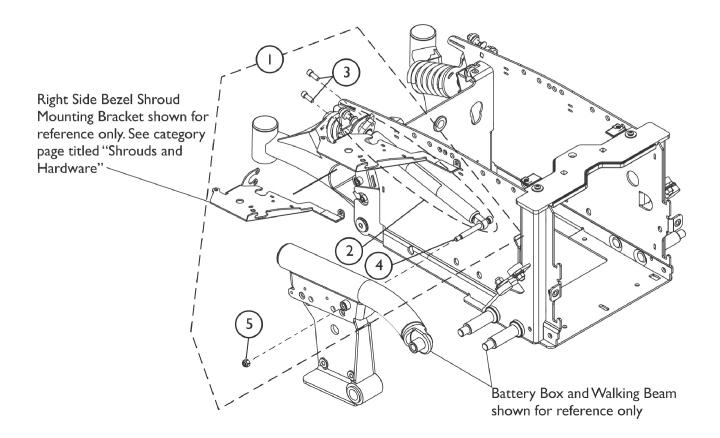

## Locking Gas Cylinders

| ltem                                          |      |             |                                                          | Quantity Per |          |
|-----------------------------------------------|------|-------------|----------------------------------------------------------|--------------|----------|
| Number                                        | Note | Part Number | Description                                              | Package      | Assembly |
| 1                                             | А    | 60102821    | Kit, Cylinder, Locking Gas w/ Mounting Hardware          | 1            | 1        |
| 2                                             |      |             | Cylinder, Locking Gas                                    | 1            | 1        |
| 3                                             |      |             | NLA - Screw, Socket Head w/ Patch (1/4-20 x 3/4")        | 1            | 4        |
| 4                                             |      |             | Screw, Shoulder Hex Socket Head (5/16" x 2-1/2", 1/4-20) | 1            | 2        |
| 5                                             |      |             | Locknut (1/4-20)                                         | 1            | 2        |
| 1                                             | В    | 60104713    | Kit, Cylinder, Locking Gas w/ Mounting Hardware          | 1            | 1        |
| 2                                             |      |             | Cylinder, Locking Gas                                    | 1            | 1        |
| 3                                             |      |             | NLA - Screw, Socket Head w/ Patch (1/4-20 x 3/4")        | 1            | 4        |
| 4                                             |      |             | Screw, Shoulder Hex Socket Head (5/16" x 2-1/2", 1/4-20) | 1            | 2        |
| 5                                             |      |             | Locknut (1/4-20)                                         | 1            | 2        |
|                                               |      |             |                                                          |              |          |
| B - Includes items 2-5. Used for 400lb. Limit |      |             |                                                          |              |          |