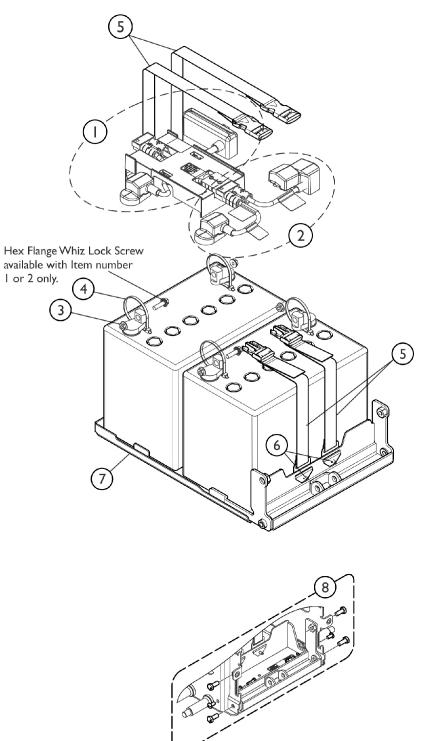

## Battery Tray Assembly and Wire Harnesses Before 03/04/20 GP24 Batteries

| Item                                                                                                                                                              |      |               |                                                                | Quantity Per |          |
|-------------------------------------------------------------------------------------------------------------------------------------------------------------------|------|---------------|----------------------------------------------------------------|--------------|----------|
| Number                                                                                                                                                            | Note | Part Number   | Description                                                    | Package      | Assembly |
| 1                                                                                                                                                                 | A,B  | 60102802      | Kit, Harness, Battery Wire with Terminal Hardware, GP24, Rear  | 1            | 1        |
| 2                                                                                                                                                                 | A,B  | 60102803      | Kit, Harness, Battery Wire with Terminal Hardware, GP24, Front | 1            | 1        |
| 3                                                                                                                                                                 |      | 16721X000     | Locknut (1/4-20)                                               | 1            | 4        |
| 4                                                                                                                                                                 |      | 98007X005     | Tie Wrap (11-1/2" L)                                           | 1            | 4        |
| 5                                                                                                                                                                 |      | 60102801      | Kit, Battery Strap Assembly, GP24/3-22NF                       | 1            | 2        |
| 6                                                                                                                                                                 |      | 16348X000-NLA | NLA - Rivet (3/16 x 7/16")                                     | 1            | 4        |
| 7                                                                                                                                                                 |      | 60105179      | Kit, Battery Tray Assembly, GP24                               | 1            | 1        |
| 8                                                                                                                                                                 |      | 60105184      | Kit, Battery Tray Stop Hardware                                | 1            | 1        |
| NOTE: A - Individual components are not available for the battery wire harnesses<br>B - Includes items 3, 4 and 2 ea. Screw, Hex Flange Whiz Lock (1/4-20 x 7/8") |      |               |                                                                |              |          |
| NOTE: ALL Power Wheelchairs with 5FAA or 10FAA Fixed Anterior Assist Option did not change and continue to use Before 03/04/20 components.                        |      |               |                                                                |              |          |