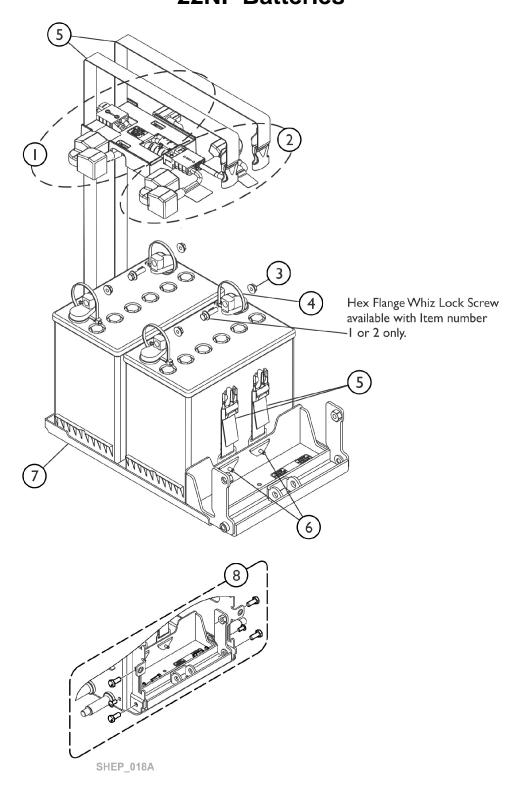

## Battery Tray Assembly and Wire Harnesses Before 03/04/20 22NF Batteries

## **Battery Tray Assembly and Wire Harnesses Before** 03/04/20 **22NF Batteries**

| Item   |      |               |                                                                | Quantity Per |          |
|--------|------|---------------|----------------------------------------------------------------|--------------|----------|
| Number | Note | Part Number   | Description                                                    | Package      | Assembly |
| 1      | A,B  | 60102800      | Kit, Battery Wire Harness with Terminal Hardware, 22NF - Rear  | 1            | 1        |
| 2      | A,B  | 60102799      | Kit, Battery Wire Harness with Terminal Hardware, 22NF - Front | 1            | 1        |
| 3      |      | 16721X000     | Locknut (1/4-20)                                               | 1            | 4        |
| 4      |      | 98007X005     | Tie Wrap (11-1/2" L)                                           | 1            | 4        |
| 5      |      | 60102797      | Kit, Battery Strap Assembly, 22NF                              | 1            | 2        |
| 6      |      | 16348X000-NLA | NLA - Rivet (3/16 x 7/16")                                     | 1            | 4        |
| 7      |      | 60102798      | Kit, Battery Tray Assembly, 22NF                               | 1            | 1 1      |
| 8      |      | 60105184      | Kit, Battery Tray Stop Hardware                                | 1            | 1 1      |

NOTE: A - Individual components are not available for the battery wire harnesses B - Includes items 3, 4 and 2 ea. Screw, Hex Flange Whiz Lock (1/4-20 x 7/8")

NOTE: ALL Power Wheelchairs with 5FAA or 10FAA Fixed Anterior Assist Option did not change and continue to use Before 03/04/20 components.