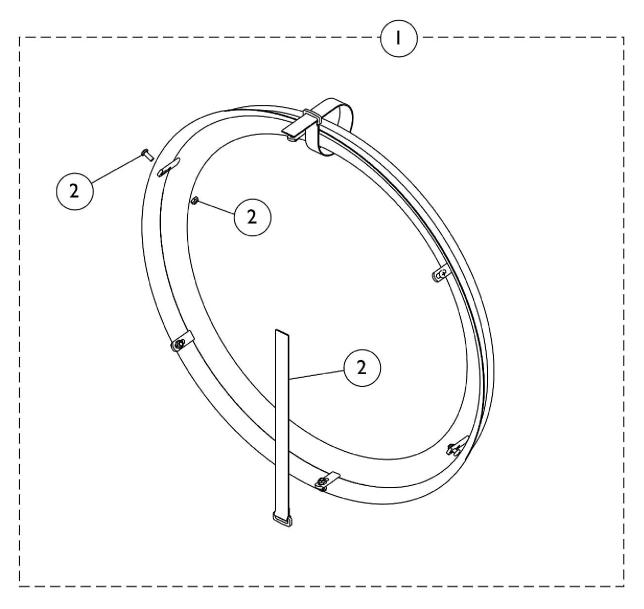

## Handrims & Hardware - Natural Fit & Natural Fit LT

| ltem   |                         |                      |                                                          | Quantity Per |          |
|--------|-------------------------|----------------------|----------------------------------------------------------|--------------|----------|
| Number | Note                    | Part Number          | Description                                              | Package      | Assembly |
| 1      |                         | See Chart            | Item #1 Natural Fit Handrims - 6 pt. Attaching<br>Wheels | 1            | 1        |
| 1      |                         | See Chart            | Item #1 Natural Fit LT Handrims - 6 pt. Attaching Wheels | 1            | 1        |
| 2      | А                       | 1145679              | Kit, Handrim Attaching Hardware - 6 Point                | 1            | 1        |
|        |                         |                      | Screw, Phillips Pan Head (#10-32 x 1/2")                 | 1            | 6        |
|        |                         |                      | Locknut (#10-32)                                         | 1            | 6        |
|        |                         |                      | NLA - Strap, Securing                                    | 1            | 2        |
|        | В                       | 1144492              | Instruction Sheet, Natural Fit Handrims                  | 1            | 1        |
|        | - Includes<br>- Not Sho | Screws, Locknuts, an | d Securing Straps.                                       | -1           | 1        |

## Handrims & Hardware - Natural Fit & Natural Fit LT

Item #1 Natural Fit Handrims - 6 Point Attaching Wheels (Spoke Wheels)

Handrims sold as 1 each. Includes all Attaching Hardware (item 2) and Instruction Sheet.