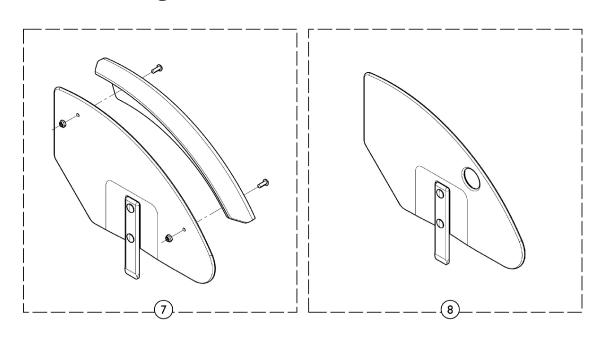

## **Clothing Guard - Removable Side Guard**

| Item   |      |             | Quantity Per                                         |         |          |
|--------|------|-------------|------------------------------------------------------|---------|----------|
| Number | Note | Part Number | Description                                          | Package | Assembly |
| 1      | Α    | 1036342     | Kit, Side Guard Hardware (Pair)                      | 1       | 1        |
| 2      |      | 1032249     | Clamp, Half, Threaded                                | 1       | 2        |
| 3      |      | 1018692-NLA | NLA - Clamp, Half, Non-Threaded                      | 1       | 2        |
| 4      |      | 1003545     | Screw, Socket Head (1/4-20 x 1-1/4")                 | 1       | 2        |
| 5      |      | 1013971     | Washer, Nylon (1/4 x 7/16 x 5/64")                   | 1       | 2        |
| 6      |      | See Chart   | Item #6 - Clothing Guard w/o Quad Hole and No Fender | 1       | 1        |
| 7      |      | See Chart   | Item #7 - Clothing Guard w/ Fender and No Quad Hole  | 1       | 1        |
| 8      |      | See Chart   | Item #8 - Clothing Guard w/ Quad Hole and No Fender  | 1       | 1        |

### Item #7 - Clothing Guard w/ Fender and No Quad Hole

| Model | Guard      | 22 and 24" Wheels | 25 and 26" Wheels |
|-------|------------|-------------------|-------------------|
| CRF79 | Right Side | 1145643-NLA       | 1145645-NLA       |
| CRF79 | Left Side  | 1145644-NLA       | 1145646-NLA       |

#### Item #8 - Clothing Guard w/ Quad Hole and No Fender

| Model | Guard      | 22 and 24" Wheels | 25 and 26" Wheels |
|-------|------------|-------------------|-------------------|
| CRF18 | Right Side | 1036407           | 1036405           |
| CRF18 | Left Side  | 1036408           | 1036406           |