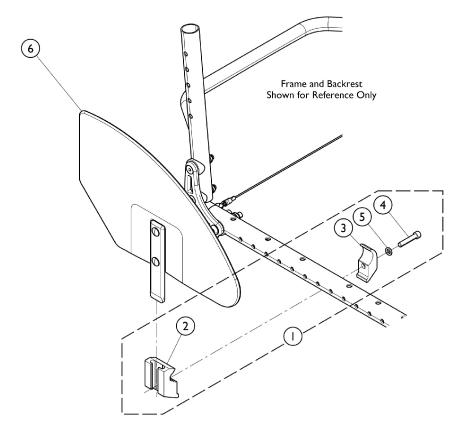

## **Clothing Guard - Removable Side Guard**

| Item   |      |             | Quantity Per                                         |         |          |
|--------|------|-------------|------------------------------------------------------|---------|----------|
| Number | Note | Part Number | Description                                          | Package | Assembly |
| 1      | Α    | 1036342     | Kit, Side Guard Hardware (Pair)                      | 1       | 1        |
| 2      |      | 1032249     | Clamp, Half, Threaded                                | 1       | 2        |
| 3      |      | 1018692-NLA | NLA - Clamp, Half, Non-Threaded                      | 1       | 2        |
| 4      |      | 1003545     | Screw, Socket Head (1/4-20 x 1-1/4")                 | 1       | 2        |
| 5      |      | 1013971     | Washer, Nylon (1/4 x 7/16 x 5/64")                   | 1       | 2        |
| 6      |      | See Chart   | Item #6 - Clothing Guard w/o Quad Hole and No Fender | 1       | 1        |
| 7      |      | See Chart   | Item #7 - Clothing Guard w/ Fender and No Quad Hole  | 1       | 1        |
| 8      |      | See Chart   | Item #8 - Clothing Guard w/ Quad Hole and No Fender  | 1       | 1        |

### Item #6 - Clothing Guard w/o Quad Hole and No Fender

| Model | Guard      | 22 and 24" Wheels | 25 and 26" Wheels |
|-------|------------|-------------------|-------------------|
| CRF19 | Right Side | 1036346           | 1036344           |
| CRF19 | Left Side  | 1036347           | 1036345           |