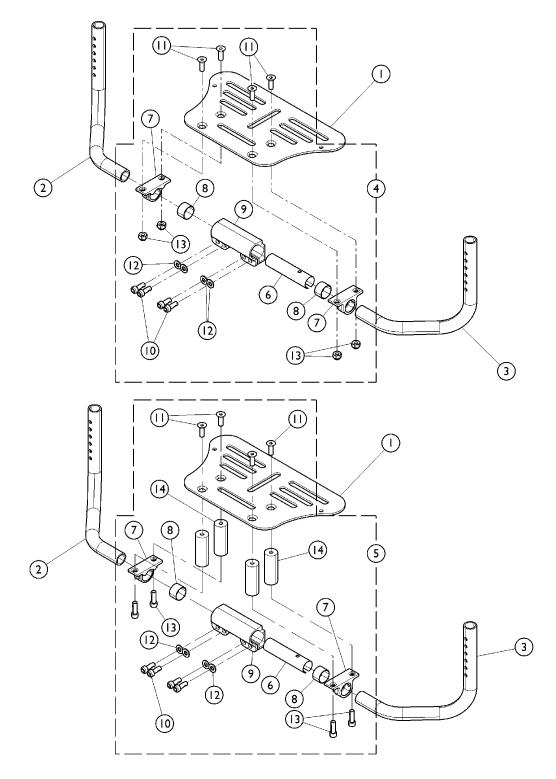

# Front Riggings - Footrest and Hardware (FLPFP and FLPFP2)

### Front Riggings - Footrest and Hardware (FLPFP and FLPFP2)

| ltem   |      |             |                                               | Quantity Per |          |
|--------|------|-------------|-----------------------------------------------|--------------|----------|
| Number | Note | Part Number | Description                                   | Package      | Assembly |
| 1      |      | 1184073     | Footplate, Small, Black (10")                 | 1            | 1        |
| 1      |      | 1184074     | Footplate, Large, Black (12")                 | 1            | 1        |
| 2      |      | See Chart   | #2. Front Rigging Tubes - Right               | 1            | 1        |
| 3      |      | See Chart   | #3. Front Rigging Tubes - Left                | 1            | 1        |
| 4      | A    | 1184114     | Kit, Hardware, Flip Up Footplate              | 1            | 1        |
| 6      |      |             | Sleeve, Spacer, Footrest                      | 1            | 1        |
| 7      |      |             | Bracket, Flip Up, Footrest                    | 1            | 2        |
| 8      |      |             | Sleeve, Footrest Bracket                      | 1            | 2        |
| 9      |      |             | Clamp, Footrest, Flip Up                      | 1            | 1        |
| 10     |      |             | NLA - Screw, Socket Head (M6 x 1 x 16mm)      | 1            | 4        |
| 11     |      |             | Screw, Socket Flat Head (1/4-28 x 3/4")       | 1            | 4        |
| 12     |      |             | NLA - Washer, Steel (1/4 x 1/2 x 3/64")       | 1            | 4        |
| 13     |      |             | Locknut (1/4-28)                              | 1            | 4        |
| 5      | В    | 1184115     | Kit, Hardware, Flip Up Footplate w/ Spacers   | 1            | 1        |
| 6      |      |             | Sleeve, Spacer, Footrest                      | 1            | 1        |
| 7      |      |             | Bracket, Flip Up, Footrest                    | 1            | 2        |
| 8      |      |             | Sleeve, Footrest Bracket                      | 1            | 2        |
| 9      |      |             | Clamp, Footrest, Flip Up                      | 1            | 1        |
| 10     |      |             | NLA - Screw, Socket Head (M6 x 1 x 16mm)      | 1            | 4        |
| 11     |      |             | Screw, Socket Flat Head (1/4-28 x 3/4")       | 1            | 4        |
| 12     |      |             | NLA - Washer, Steel (1/4 x 1/2 x 3/64")       | 1            | 4        |
| 13     |      |             | NLA - Screw, Socket Head, Cap (1/4-28 x 3/4") | 1            | 4        |
| 14     |      |             | Spacer (16/64 x 3/4 x 2")                     | 1            | 4        |