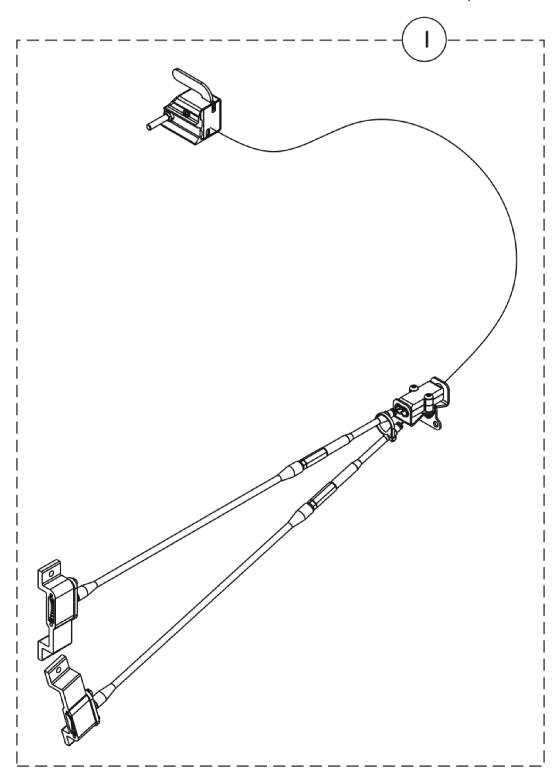

| Item   |      |             |                                           | Quantity Per |          |
|--------|------|-------------|-------------------------------------------|--------------|----------|
| Number | Note | Part Number | Description                               | Package      | Assembly |
| 1      |      | 1153654     | Kit, Hublock Replacement, Hand Operated   | 1            | 1        |
|        |      |             | Actuator w/ Cable Assembly, Hand Operated | 1            | 1 1      |
|        |      |             | Hublock Hand Operated Latch Assembly      | 1            | 1 1      |
|        |      |             | Hublock Hand Operated Latch Assembly      | 1            | 1 1      |
|        |      |             | Screw, Socket Button Head (#10-32 x 1")   | 1            | 2        |
|        |      |             | Box, Junction Cable                       | 1            | 2        |
|        |      |             | Pin, Dowel (3/16 x 1/2")                  | 1            | 1 1      |
|        |      |             | Locknut (#10-32)                          | 1            | 2        |
|        |      |             | Bracket, Junction Cable, Black            | 1            | 1 1      |
|        |      |             | Tie Wrap (5-5/8" L)                       | 1            | 1        |
|        |      |             | Locknut (1/4-28)                          | 1            | 4        |
|        |      |             | NLA - Service Manual, Hublock             | 1            | 1        |