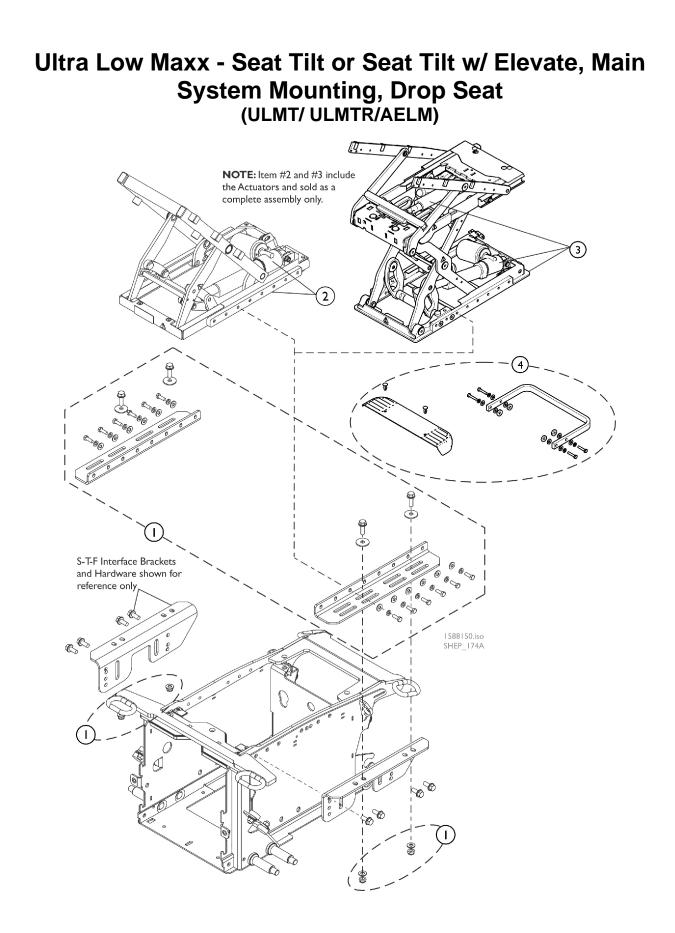

## Ultra Low Maxx - Seat Tilt or Seat Tilt w/ Elevate, Main System Mounting, Drop Seat (ULMT/ ULMTR/AELM)

|      |             |                                                                 | Quantity Per                                                                                                                                                                                                                                                                                     |                                                                                                                                                                                                                                                                                                                |
|------|-------------|-----------------------------------------------------------------|--------------------------------------------------------------------------------------------------------------------------------------------------------------------------------------------------------------------------------------------------------------------------------------------------|----------------------------------------------------------------------------------------------------------------------------------------------------------------------------------------------------------------------------------------------------------------------------------------------------------------|
| Note | Part Number | Description                                                     | Package                                                                                                                                                                                                                                                                                          | Assembly                                                                                                                                                                                                                                                                                                       |
|      | 60102631    | Kit, Main System Mounting, Drop Seat (16-20" D)                 | 1                                                                                                                                                                                                                                                                                                | 1                                                                                                                                                                                                                                                                                                              |
|      | 60102632    | Kit, Main System Mounting, Drop Seat (19-23" D)                 | 1                                                                                                                                                                                                                                                                                                | 1                                                                                                                                                                                                                                                                                                              |
| А    | 60102606    | Kit, Tilt Module Assembly w/ Actuator                           | 1                                                                                                                                                                                                                                                                                                | 1                                                                                                                                                                                                                                                                                                              |
| А    | 60103390    | Kit, Tilt/Elevate Module Assembly w/ Actuators                  | 1                                                                                                                                                                                                                                                                                                | 1                                                                                                                                                                                                                                                                                                              |
|      | 60102635    | Kit, Bumper and Rear Wiring Cover w/ Mounting Hardware, Elevate | 1                                                                                                                                                                                                                                                                                                | 1                                                                                                                                                                                                                                                                                                              |
|      | A           | 60102631   60102632   A 60102606   A 60103390                   | A60102631<br>60102632Kit, Main System Mounting, Drop Seat (16-20" D)<br>Kit, Main System Mounting, Drop Seat (19-23" D)A60102606<br>60103390<br>60102635Kit, Tilt Module Assembly w/ Actuator<br>Kit, Tilt/Elevate Module Assembly w/ Actuators<br>Kit, Bumper and Rear Wiring Cover w/ Mounting | NotePart NumberDescriptionPackage60102631Kit, Main System Mounting, Drop Seat (16-20" D)160102632Kit, Main System Mounting, Drop Seat (19-23" D)1A60102606Kit, Tilt Module Assembly w/ Actuator1A60103390Kit, Tilt/Elevate Module Assembly w/ Actuators160102635Kit, Bumper and Rear Wiring Cover w/ Mounting1 |

NOTE: A - Kit is sold as a complete assembly only.