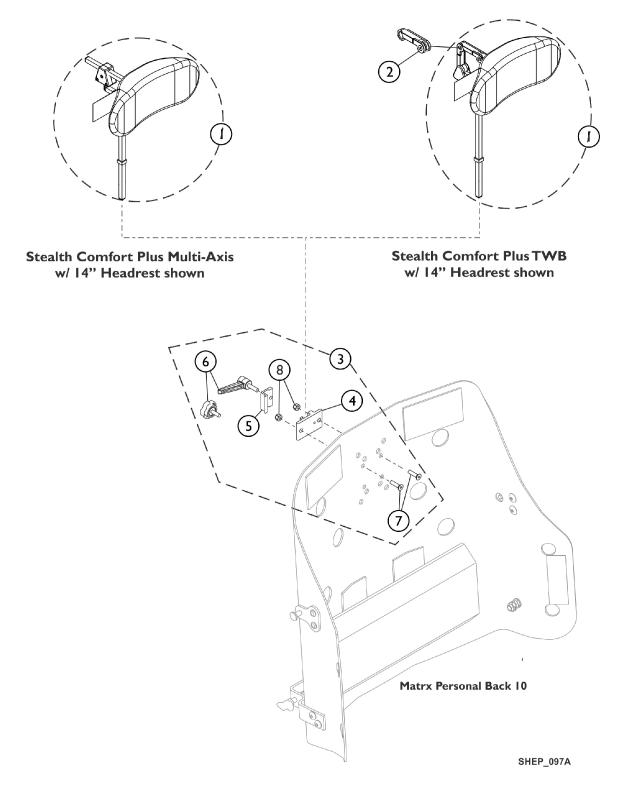

## Headrest Support Assembly, Stealth CP175/CP275/CP180/CP280

## Headrest Support Assembly, Stealth CP175/CP275/CP180/CP280

| Item   |      |             |                                                                 | Quantity Per |          |
|--------|------|-------------|-----------------------------------------------------------------|--------------|----------|
| Number | Note | Part Number | Description                                                     | Package      | Assembly |
| 1      | F,A  | 1127408-NLA | NLA - Kit, Headrest 10" TWB Comfort Plus Stealth (CP280)        | 1            | 1        |
| 1      | F,A  | 1127409-NLA | NLA - Kit, Headrest 14" TWB Comfort Plus Stealth (CP180)        | 1            | 1        |
| 1      | F,A  | 1127410-NLA | NLA - Kit, Headrest 10" Multi-Axis Comfort Plus Stealth (CP275) | 1            | 1        |
| 1      | F,A  | 1127411-NLA | NLA - Kit, Headrest 14" Multi-Axis Comfort Plus Stealth (CP175) | 1            | 1        |
| 2      | В    | 1127414     | Kit, Link Extension Stealth                                     | 1            | 1        |
| 3      | C,E  | 0273100     | Kit, Headrest Clamp, Lever Style                                | 1            | 1        |
| 4      | D    | 0237422-NLA | NLA - Clamp, Small Bottom Half                                  | 1            | 1        |
| 5      | D    | 0237522-NLA | NLA - Clamp, Small Top Half                                     | 1            | 1        |
| 6      |      | 1072439-NLA | NLA - Knob, Adjustment, Black (3/4" L Threads)                  | 1            | 1        |
| 7      |      | 0288706-NLA | NLA - Screw, Socket, Flat Head (1/4-20 x 1")                    | 1            | 2        |
| 8      |      | 1025736     | Locknut (1/4-20)                                                | 1            | 2        |

NOTE: A - The mounting hardware will contain a lever and star knob tightening device. Use the lever that is provided standard by stealth and disregard the star knob that is designed for the Formula TRE systems.

- B The Stealth Link Extension used on the Stealth Comfort Plus TWB models only
- C Includes items 4-8. Item 6 Adjustment Knob was replaced with an Adjustment Lever. The Lever is not available as a separate part. The knob Part # 1072439 is interchangeable with the Lever.
- D Clamp is no longer available individually. See item 3 Clamp Assembly part number 0273100.
- E Hardware used with Invacare/Matrx Personal Back 10 models.
- F Stealth Headrest No Longer Available. See page titled "Headrest Support Assembly Matrx Elan MEHSP-10, 14" for replacement.