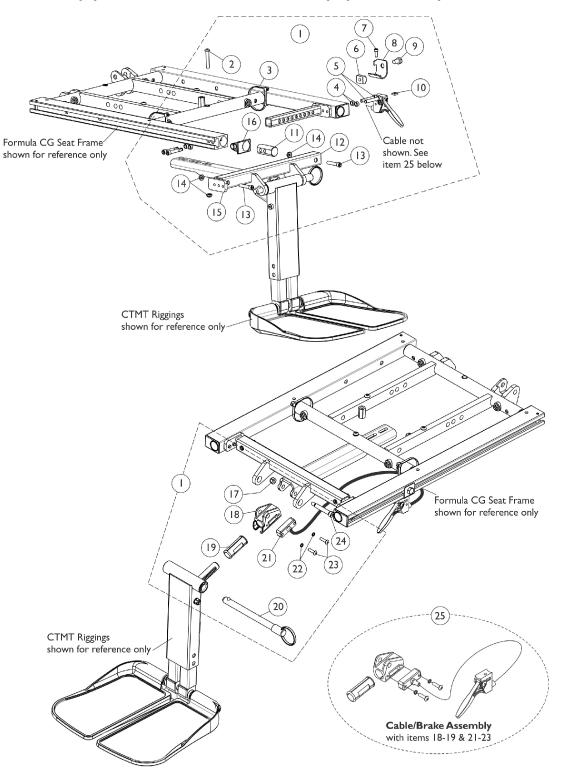

## Center Mount Rigging Mounting Hardware (CGR 19"-22" D) (CGT,CGTE,CGTR, CGTRE) (16"-24" W) TDX SP/SP-GT/SR

## Center Mount Rigging Mounting Hardware (CGR 19"-22" D) (CGT,CGTE,CGTR, CGTRE) (16"-24" W) TDX SP/SP-GT/SR

| ltem   |        |             |                                                                       | Quantity Per |          |
|--------|--------|-------------|-----------------------------------------------------------------------|--------------|----------|
| Number | Note   | Part Number | Description                                                           | Package      | Assembly |
| 1      | D,D1,A | 1147095     | Kit, CTMT-F Center Mount Riggings Mounting<br>Hardware (16" - 19" D)  | 1            | 1        |
| 2      |        |             | Screw, Socket Button Head (1/4-20 x 1-1/2")                           | 1            | 1        |
| 3      |        |             | Tie Wrap (11-1/2" L)                                                  | 1            | 2        |
| 4      |        |             | NLA - Spacer (1/4 x 3/8 x 3/16")                                      | 1            | 4        |
| 5      |        |             | Screw, Socket Head Cap w/ Patch (1/4-20 x 1-1/2")                     | 1            | 4        |
| 6      |        |             | T-Nut (5/16-18)                                                       | 1            | 1        |
| 7      |        |             | NLA - Screw, Socket Head (#10-32 x 1/2")                              | 1            | 1        |
| 8      |        |             | Bracket, Release Handle Mounting, Black                               | 1            | 1        |
| 9      |        |             | NLA - Screw, Hex Head w/ Patch (5/16-18 x 1/2")                       | 1            | 1        |
| 10     |        |             | Nut, Square (#10-32)                                                  | 1            | 1        |
| 11     |        |             | Plug, Support                                                         | 1            | 2        |
| 12     |        |             | Support, Footrest, Center Mount Rigging, Black<br>(16"-19" D)         | 1            | 1        |
| 13     |        |             | Screw, Socket Head (1/4-20 x 1-1/4")                                  | 1            | 2        |
| 14     |        |             | Locknut (1/4-20)                                                      | 1            | 3        |
| 15     |        |             | Support, Seat Pan (16-24" Wide)                                       | 1            | 2        |
| 16     |        |             | Cap, End, Side Rail, Black                                            | 1            | 2        |
| 17     |        |             | Locknut (1/4-20)                                                      | 1            | 1        |
| 18     |        |             | Housing, Ratchet                                                      | 1            | 1        |
| 19     |        |             | Bearing, Glide                                                        | 1            | 2        |
| 20     |        |             | NLA - Pin, Quick Release (5" Long)                                    | 1            | 1        |
| 21     |        |             | Cable/Brake Assembly                                                  | 1            | 1        |
| 22     |        |             | NLA - Washer, Lock (3/16 x 5/16 x 1/32")                              | 1            | 2        |
| 23     |        |             | Screw, Phillips Pan Head (#10-32 x 11/16")                            | 1            | 2        |
| 24     |        |             | Screw, Shoulder Hex Socket Head (5/16" x 1-5/8",<br>1/4-20)           | 1            | 1        |
| 12     | D,D1   | 1146336     | Support, Footrest, Center Mount Rigging, Black<br>(16"-19" D)         | 1            | 1        |
| 18     |        | 1113389     | Housing, Ratchet                                                      | 1            | 1        |
| 19     |        | 1113383     | Bearing, Glide                                                        | 1            | 2        |
| 21     |        | 1113622     | Cable/Brake Assembly                                                  | 1            | 1        |
| 22     |        | 1028527-NLA | NLA - Washer, Lock (3/16 x 5/16 x 1/32")                              | 1            | 2        |
| 23     |        | 40163X008   | Screw, Phillips Pan Head (#10-32 x 11/16")                            | 1            | 2        |
| 25     | В      | 1121079     | Cable/Brake Assembly w/ Ratchet Housing and Glide Bearing             | 1            | 2        |
| 1      | F,A    | 1147096     | Kit, CTMT-F Center Mount Riggings Mounting<br>Hardware (19"-22" Deep) | 1            | 1        |
| 2      |        |             | Screw, Socket Button Head (1/4-20 x 1-1/2")                           | 1            | 1        |
| 3      |        |             | Tie Wrap (11-1/2" L)                                                  | 1            | 2        |
| 4      |        |             | NLA - Spacer (1/4 x 3/8 x 3/16")                                      | 1            | 4        |
| 5      |        |             | Screw, Socket Head Cap w/ Patch (1/4-20 x 1-1/2")                     | 1            | 4        |
| 6      |        |             | T-Nut (5/16-18)                                                       | 1            | 1        |
| 7      |        |             | NLA - Screw, Socket Head (#10-32 x 1/2")                              | 1            | 1        |
| 8      |        |             | Bracket, Release Handle Mounting, Black                               | 1            | 1        |
| 9      |        |             | NLA - Screw, Hex Head w/ Patch (5/16-18 x 1/2")                       | 1            | 1        |
| 10     |        |             | Nut, Square (#10-32)                                                  | 1            | 1        |
| 10     |        |             |                                                                       | <b>'</b>     | '        |

## Center Mount Rigging Mounting Hardware (CGR 19"-22" D) (CGT,CGTE,CGTR, CGTRE) (16"-24" W) TDX SP/SP-GT/SR

| ltem<br>Number |                                                                 | Part Number                                                         |                                                                                                                                                                                                                    | Quantity Per |          |
|----------------|-----------------------------------------------------------------|---------------------------------------------------------------------|--------------------------------------------------------------------------------------------------------------------------------------------------------------------------------------------------------------------|--------------|----------|
|                | Note                                                            |                                                                     | Description                                                                                                                                                                                                        | Package      | Assembly |
| 11             |                                                                 |                                                                     | Plug, Support                                                                                                                                                                                                      | 1            | 2        |
| 12             |                                                                 |                                                                     | Support, Center Mount Rigging, Black (19"-22" D)                                                                                                                                                                   | 1            | 1        |
| 13             |                                                                 |                                                                     | Screw, Socket Head (1/4-20 x 1-1/4")                                                                                                                                                                               | 1            | 2        |
| 14             |                                                                 |                                                                     | Locknut (1/4-20)                                                                                                                                                                                                   | 1            | 3        |
| 15             |                                                                 |                                                                     | Support, Seat Pan (16-24" Wide)                                                                                                                                                                                    | 1            | 2        |
| 16             |                                                                 |                                                                     | Cap, End, Side Rail, Black                                                                                                                                                                                         | 1            | 2        |
| 17             |                                                                 |                                                                     | Locknut (1/4-20)                                                                                                                                                                                                   | 1            | 1        |
| 18             |                                                                 |                                                                     | Housing, Ratchet                                                                                                                                                                                                   | 1            | 1        |
| 19             |                                                                 |                                                                     | Bearing, Glide                                                                                                                                                                                                     | 1            | 2        |
| 20             |                                                                 |                                                                     | NLA - Pin, Quick Release (5" Long)                                                                                                                                                                                 | 1            | 1        |
| 21             |                                                                 |                                                                     | Cable/Brake Assembly                                                                                                                                                                                               | 1            | 1        |
| 22             |                                                                 |                                                                     | NLA - Washer, Lock (3/16 x 5/16 x 1/32")                                                                                                                                                                           | 1            | 2        |
| 23             |                                                                 |                                                                     | Screw, Phillips Pan Head (#10-32 x 11/16")                                                                                                                                                                         | 1            | 2        |
| 24             |                                                                 |                                                                     | Screw, Shoulder Hex Socket Head (5/16" x 1-5/8", 1/4-20)                                                                                                                                                           | 1            | 1        |
| 12             |                                                                 | 1147091                                                             | Support, Center Mount Rigging, Black (19"-22" D)                                                                                                                                                                   | 1            | 1        |
| 18             |                                                                 | 1113389                                                             | Housing, Ratchet                                                                                                                                                                                                   | 1            | 1        |
| 19             |                                                                 | 1113383                                                             | Bearing, Glide                                                                                                                                                                                                     | 1            | 2        |
| 21             |                                                                 | 1113622                                                             | Cable/Brake Assembly                                                                                                                                                                                               | 1            | 1        |
| 22             | E                                                               | 1028527-NLA                                                         | NLA - Washer, Lock (3/16 x 5/16 x 1/32")                                                                                                                                                                           | 1            | 2        |
| 23             |                                                                 | 40163X008                                                           | Screw, Phillips Pan Head (#10-32 x 11/16")                                                                                                                                                                         | 1            | 2        |
| 25             | В                                                               | 1121079                                                             | Cable/Brake Assembly w/ Ratchet Housing and Glide Bearing                                                                                                                                                          | 1            | 1        |
|                | С                                                               | 1145733-NLA                                                         | NLA - Instruction Sheet, Center Mount Rigging For<br>Formula CG                                                                                                                                                    | 1            | 1        |
| B<br>C<br>D    | - Includes<br>- Not Sho<br>- Part #11<br>Rigging<br>1 - Part #1 | 47095 and 1146336 i<br>Mounting Hardware (C<br>147095 is used for m | s "no longer" used for (CGR 16"-19" D) models as of 4/23/12. See p<br>CGR 16"-19" D) (16"-24" W) TDX SP/SP-GT/SR".<br>odels (CGT/CGTE/CGTR/CGTRE 16"-19" D). Also used for model (<br>onger saleable individually. | •            |          |

E - Item #22 Lock Washer is no longer saleable individually. F - Part #1147096 is used for models (CGT/CGTE/CGTR/CGTRE 19"-22" D) only. For model (CGR 19"-22" D), see part #1147095.