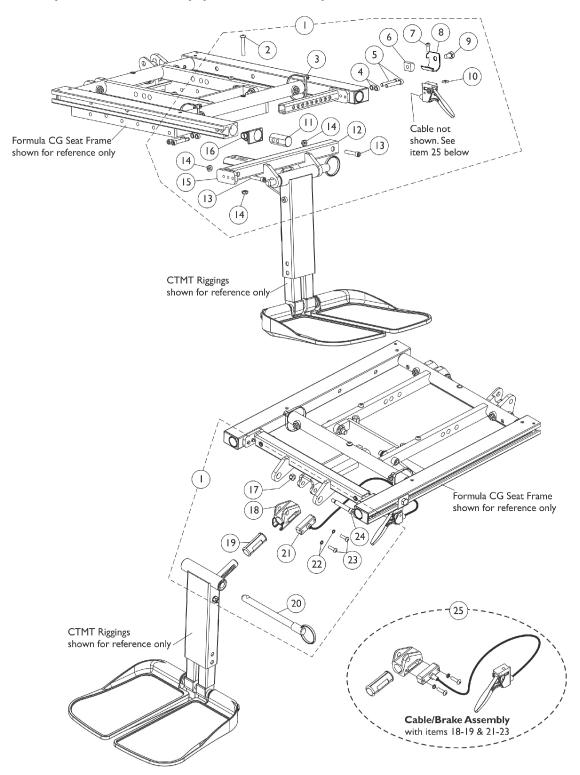

## Center Mount Rigging Mounting Hardware (CGR 16"-19" D) (16"-24" Wide) For TDX SP/SP-GT/SR

| Item   |      |             |                                                                         | Quantity Per |          |
|--------|------|-------------|-------------------------------------------------------------------------|--------------|----------|
| Number | Note | Part Number | Description                                                             | Package      | Assembly |
| 1      | A,D  | 1179968     | Kit, CTMT-F Center Mount Riggings Mounting Hardware (CGR) (16" - 19" D) | 1            | 1        |
| 2      |      |             | Screw, Socket Button Head (1/4-20 x 1-1/2")                             | 1            | 1        |
| 3      |      |             | Tie Wrap (11-1/2" L)                                                    | 1            | 2        |
| 4      |      |             | NLA - Spacer (1/4 x 3/8 x 3/16")                                        | 1            | 4        |
| 5      |      |             | Screw, Socket Head Cap w/ Patch (1/4-20 x 1-1/2")                       | 1            | 4        |
| 6      |      |             | T-Nut (5/16-18)                                                         | 1            | 1        |
| 7      |      |             | NLA - Screw, Socket Head (#10-32 x 1/2")                                | 1            | 1        |
| 8      |      |             | Bracket, Release Handle Mounting, Black                                 | 1            | 1        |
| 9      |      |             | NLA - Screw, Hex Head w/ Patch (5/16-18 x 1/2")                         | 1            | 1        |
| 10     |      |             | Nut, Square (#10-32)                                                    | 1            | 1        |
| 11     |      |             | Plug, Support                                                           | 1            | 2        |
| 12     |      |             | Support, Footrest, Center Mount Rigging, Black (CGR) (16" - 19" D)      | 1            | 1        |
| 13     |      |             | Screw, Socket Head (1/4-20 x 1-1/4")                                    | 1            | 2        |
| 14     |      |             | Locknut (1/4-20)                                                        | 1            | 3        |
| 15     |      |             | Support, Seat Pan (16-24" Wide)                                         | 1            | 2        |
| 16     |      |             | Cap, End, Side Rail, Black                                              | 1            | 2        |
| 17     |      |             | Locknut (1/4-20)                                                        | 1            | 1        |
| 18     |      |             | Housing, Ratchet                                                        | 1            | 1        |
| 19     |      |             | Bearing, Glide                                                          | 1            | 2        |
| 20     |      |             | NLA - Pin, Quick Release (5" Long)                                      | 1            | 1        |
| 21     |      |             | Cable/Brake Assembly                                                    | 1            | 1        |
| 22     |      |             | NLA - Washer, Lock (3/16 x 5/16 x 1/32")                                | 1            | 2        |
| 23     |      |             | Screw, Phillips Pan Head (#10-32 x 11/16")                              | 1            | 2        |
| 24     |      |             | Screw, Shoulder Hex Socket Head (5/16" x 1-5/8", 1/4-20)                | 1            | 1        |
| 12     | D    | 1179967     | Support, Footrest, Center Mount Rigging, Black (CGR) (16" - 19" D)      | 1            | 1        |
| 18     |      | 1113389     | Housing, Ratchet                                                        | 1            | 1        |
| 19     |      | 1113383     | Bearing, Glide                                                          | 1            | 2        |
| 21     |      | 1113622     | Cable/Brake Assembly                                                    | 1            | 1        |
| 22     | E    | 1028527-NLA | NLA - Washer, Lock (3/16 x 5/16 x 1/32")                                | 1            | 2        |
| 23     |      | 40163X008   | Screw, Phillips Pan Head (#10-32 x 11/16")                              | 1            | 2        |
| 25     | В    | 1121079     | Cable/Brake Assembly w/ Ratchet Housing and Glide Bearing               | 1            | 2        |
|        | С    | 1145733-NLA | NLA - Instruction Sheet, Center Mount Rigging For Formula CG            | 1            | 1        |

NOTE: A - Includes items 2-24

B - Includes items 18-19 & 21-24

C - Not Shown

D - Item #12 Center Mount Rigging Footrest Support was revised and shortened by 2-1/4". Item #12 is backward compatible to all wheelchairs manufactured before 4/23/12 also.

E - Item #22 Lock Washer is no longer saleable individually.