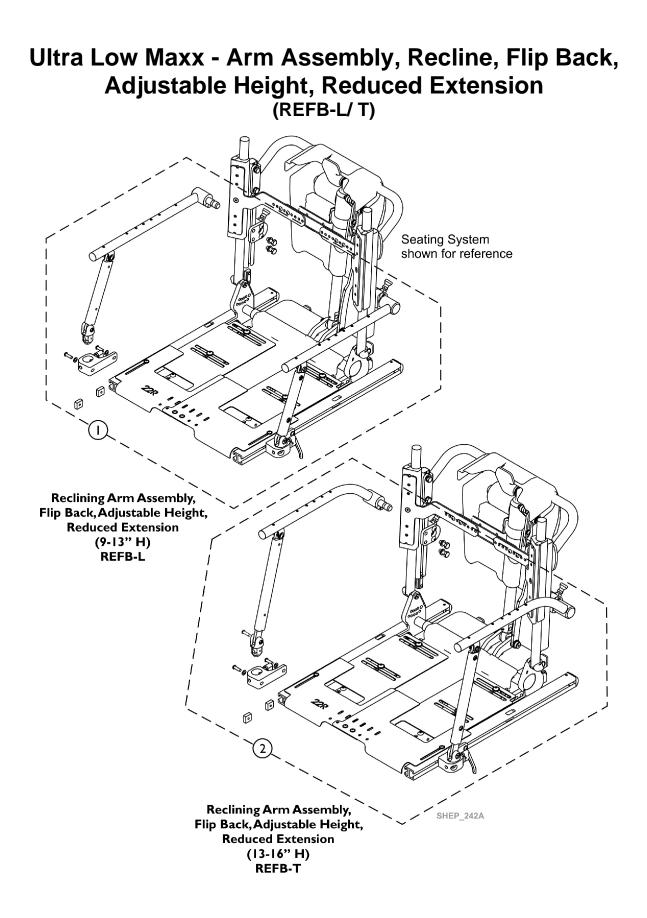

## Ultra Low Maxx - Arm Assembly, Recline, Flip Back, Adjustable Height, Reduced Extension (REFB-L/ T)

| ltem                                                                              |      |             |                                                   | Quantity Per |          |
|-----------------------------------------------------------------------------------|------|-------------|---------------------------------------------------|--------------|----------|
| Number                                                                            | Note | Part Number | Description                                       | Package      | Assembly |
| 1                                                                                 | А    | 60102666    | Kit, Arm Assembly, Recline, Flip Back, Adjustable | 2            | 1        |
|                                                                                   |      |             | Height, Reduced Extension (Pair) (9-13" H)        |              |          |
| 2                                                                                 | A    | 60102715    | Kit, Arm Assembly, Recline, Flip Back, Adjustable | 2            | 1        |
|                                                                                   |      |             | Height, Reduced Extension (Pair) (13-16" H)       |              |          |
| NOTE: A - Arms include the Right and Left side Arm Assembly and Mounting Hardware |      |             |                                                   |              |          |