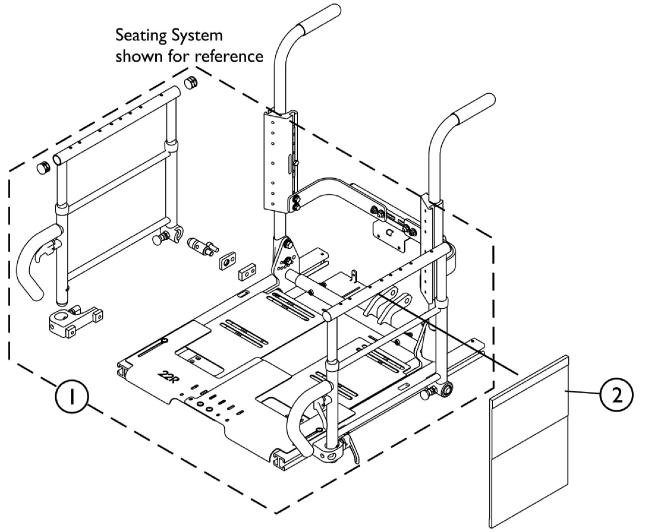

## Arm Assembly, Dual Post, Quick Height Adjust, Reduced Extension (ADPAH-T)

Dual Post Arm Assembly, Quick Height Adjust, Reduced Extension (Pair) (15-3/4-18-3/4'' H) ADPAH-T

SHEP\_258A

## Arm Assembly, Dual Post, Quick Height Adjust, Reduced Extension (ADPAH-T)

| ltem                                                                                                                     |      |             |                                                                                                   | Quantity Per |          |
|--------------------------------------------------------------------------------------------------------------------------|------|-------------|---------------------------------------------------------------------------------------------------|--------------|----------|
| Number                                                                                                                   | Note | Part Number | Description                                                                                       | Package      | Assembly |
| 1                                                                                                                        | A    | 60102662    | Kit, Arm Assembly, Dual Post, Quick Height Adjust,<br>Reduced Extension (Pair) (15-3/4-18-3/4" H) | 2            | 1        |
| 2                                                                                                                        | В    | 60102711    | Kit, Arm Wrap w/ Pouch, Dual Post Adjustable Hight<br>Armrest                                     | 1            | 1        |
| NOTE: A - Arms include the Right and Left side Arm Assembly and Mounting Hardware<br>B - Kit contains only one Arm Wrap. |      |             |                                                                                                   |              |          |