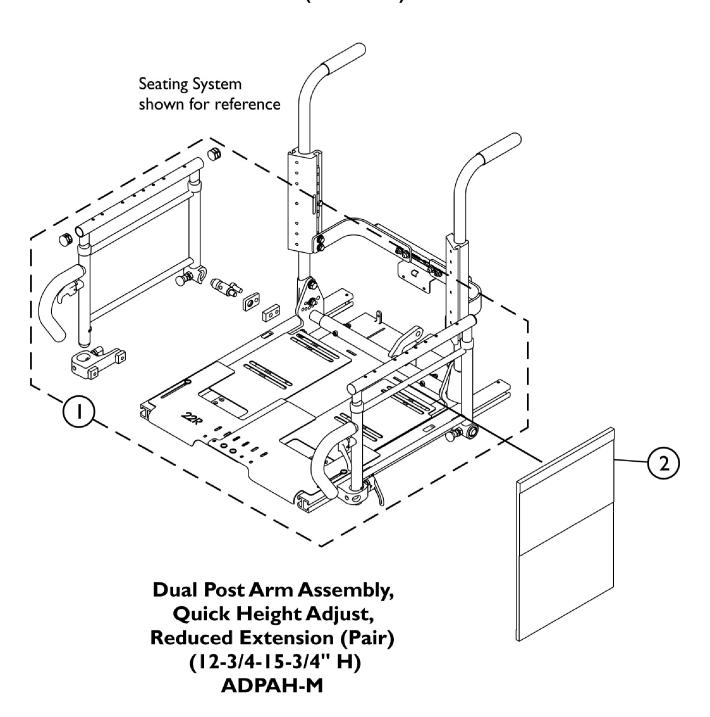

## Arm Assembly, Dual Post, Quick Height Adjust, Reduced Extension (ADPAH-M)

SHEP\_257A

## Arm Assembly, Dual Post, Quick Height Adjust, Reduced Extension (ADPAH-M)

| Item                                                                                                                  |      |             |                                                                                                | Quantity Per |          |
|-----------------------------------------------------------------------------------------------------------------------|------|-------------|------------------------------------------------------------------------------------------------|--------------|----------|
| Number                                                                                                                | Note | Part Number | Description                                                                                    | Package      | Assembly |
| 1                                                                                                                     | Α    | 60102663    | Kit, Arm Assembly, Dual Post, Quick Height Adjust, Reduced Extension (Pair) (12-3/4-15-3/4" H) | 2            | 1        |
| 2                                                                                                                     | В    | 60102711    | Kit, Arm Wrap w/ Pouch, Dual Post Adjustable Hight Armrest                                     | 1            | 1        |
| NOTE: A - Arms include the Right and Left side Arm Assembly and Mounting Hardware B - Kit contains only one Arm Wrap. |      |             |                                                                                                |              |          |