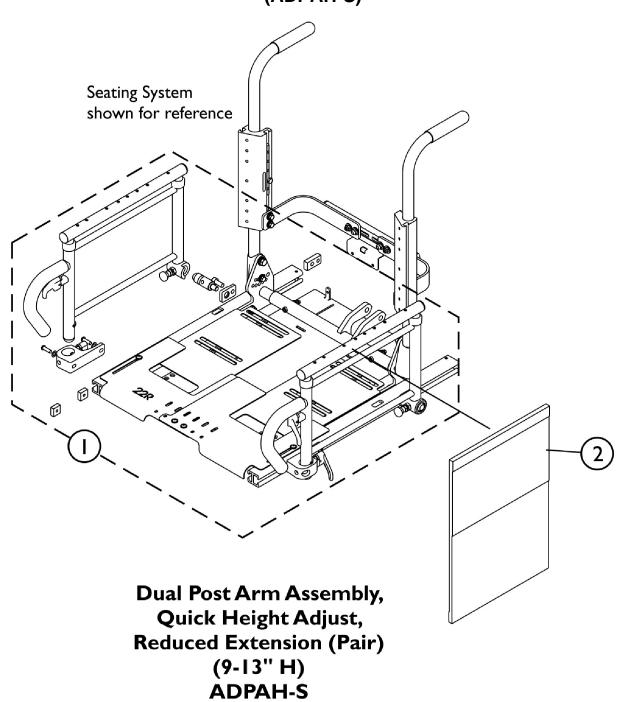

## Arm Assembly, Dual Post, Quick Height Adjust, Reduced Extension (ADPAH-S)

## Arm Assembly, Dual Post, Quick Height Adjust, Reduced Extension (ADPAH-S)

| Item                                                                              |      |             |                                                                                       | Quantity Per |          |
|-----------------------------------------------------------------------------------|------|-------------|---------------------------------------------------------------------------------------|--------------|----------|
| Number                                                                            | Note | Part Number | Description                                                                           | Package      | Assembly |
| 1                                                                                 | Α    | 60102665    | Kit, Arm Assembly, Dual Post, Quick Height Adjust, Reduced Extension (Pair) (9-13" H) | 2            | 1        |
| 2                                                                                 | В    | 60102711    | Kit, Arm Wrap w/ Pouch, Dual Post Adjustable Hight Armrest                            | 1            | 1        |
| NOTE: A - Arms include the Right and Left side Arm Assembly and Mounting Hardware |      |             |                                                                                       |              |          |

B - Kit contains only one Arm Wrap.