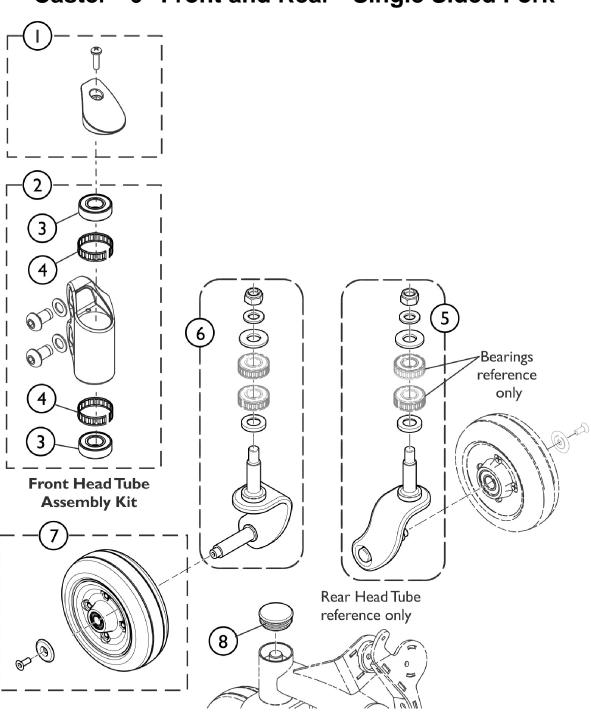

## Caster - 6" Front and Rear - Single Sided Fork

| ltem                                                                                                                                                                              |      |             |                                                                         | Quantity Per |          |
|-----------------------------------------------------------------------------------------------------------------------------------------------------------------------------------|------|-------------|-------------------------------------------------------------------------|--------------|----------|
| Number                                                                                                                                                                            | Note | Part Number | Description                                                             | Package      | Assembly |
| 1                                                                                                                                                                                 |      | 60102575    | Kit, Head Tube Cap w/ Screw, Front - Right                              | 1            | 1        |
| 1                                                                                                                                                                                 |      | 60102577    | Kit, Head Tube Cap w/ Screw, Front - Left                               | 1            | 1        |
| 2                                                                                                                                                                                 | A    | 60102578    | Kit, Front Head Tube Assembly - Right                                   | 1            | 1        |
| 2                                                                                                                                                                                 | A    | 60102576    | Kit, Front Head Tube Assembly - Left                                    | 1            | 1        |
| 3                                                                                                                                                                                 |      | 40117X006   | Bearing (5/8")                                                          | 1            | 2        |
| 4                                                                                                                                                                                 |      | 1110717     | Ring, Tolerance                                                         | 1            | 2        |
| 5                                                                                                                                                                                 |      | 60104599    | Kit, Single Sided Fork Assembly w/ Hardware - Left                      | 1            | 1        |
| 6                                                                                                                                                                                 |      | 60104598    | Kit, Single Sided Fork Assembly w/ Hardware - Right                     | 1            | 1        |
| 7                                                                                                                                                                                 |      | 60102605    | Kit, Wheel w/ Bearings and Hardware, Black Tire and Black Rim (6" x 2") | 1            | 1        |
| 8                                                                                                                                                                                 |      | 60102818    | Cap, Head Tube, Black                                                   | 1            | 1        |
| NOTE: A - Includes Front Head Tube, Hardware and items 3 and 4. Front Head Tube contains two plastic flange bearings (not shown) press fitted into place and not sold separately. |      |             |                                                                         |              |          |