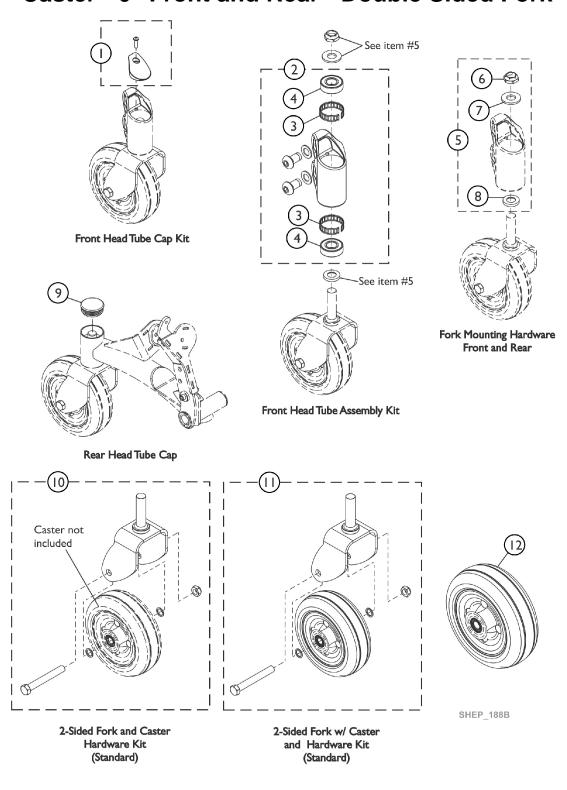

## Caster - 6" Front and Rear - Double Sided Fork

| Item   |      |             |                                                                             | Quantity Per |          |
|--------|------|-------------|-----------------------------------------------------------------------------|--------------|----------|
| Number | Note | Part Number | Description                                                                 | Package      | Assembly |
| 1      |      | 60102575    | Kit, Head Tube Cap w/ Screw, Front - Right                                  | 1            | 1        |
| 1      |      | 60102577    | Kit, Head Tube Cap w/ Screw, Front - Left                                   | 1            | 1        |
| 2      | Α    | 60102578    | Kit, Front Head Tube Assembly - Right                                       | 1            | 1        |
| 2      | Α    | 60102576    | Kit, Front Head Tube Assembly - Left                                        | 1            | 1        |
| 3      |      | 1110717     | Ring, Tolerance                                                             | 1            | 2        |
| 4      |      | 40117X006   | Bearing (5/8")                                                              | 1            | 2        |
| 5      | D    | 1110684     | Kit, Fork Mounting Hardware                                                 | 1            | 1        |
| 6      |      |             | Locknut (5/8-18)                                                            | 1            | 1        |
| 7      |      |             | Washer, Nylon (5/8 x 1-5/16 x 1/8")                                         | 1            | 1        |
| 8      |      |             | Spacer, Stem (5/8 x 1-1/8 x 3/16")                                          | 1            | 1        |
| 9      |      | 60102818    | Cap, Head Tube, Black                                                       | 1            | 1        |
| 10     | В    | 60102593    | Kit, 2-Sided Fork, TRRO/TRBKTS and Caster                                   | 1            | 1        |
| 4.4    | _    | 00400740    | Mounting Hardware                                                           |              |          |
| 11     | В    | 60102712    | Kit, 2-Sided Fork, TRRO/TRBKTS w/ Caster Assembly and Hardware              | 1            | 1        |
| 12     | С    | 60102604    | Kit, Wheel Assembly, Urethane, Deep Profile, Black Tire/Black Hub (6" x 2") | 1            | 1        |

NOTE: A - Includes Front Head Tube, Hardware and items 3 and 4. Front Head Tube contains two plastic flange bearings (not shown) press fitted into place and not sold separately.

B - The TRRO or TRBKTS option 2-sided fork will have stamped centered dimple on the side and radius outside edges

C - Includes the Wheel Assembly w/ Bearings.

D - Includes items 6-8