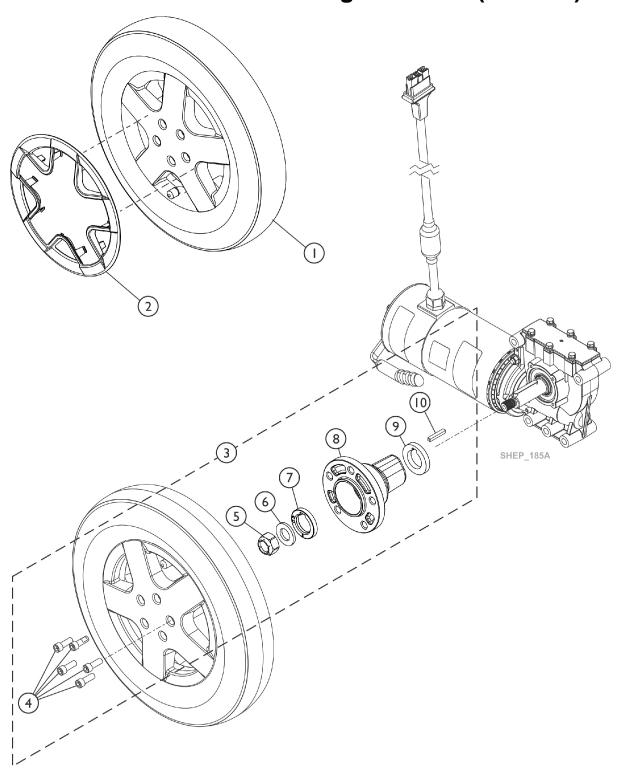

## **Drive Wheels and Mounting Hardware (14" x 3")**

## **Drive Wheels and Mounting Hardware (14" x 3")**

| Item                                                                                            |      |             |                                                                               | Quantity Per |          |  |  |
|-------------------------------------------------------------------------------------------------|------|-------------|-------------------------------------------------------------------------------|--------------|----------|--|--|
| Number                                                                                          | Note | Part Number | Description                                                                   | Package      | Assembly |  |  |
| 1                                                                                               | Α    | 60102669    | Kit, Drive Wheel Assembly, Flat Free Gel Foam, Black Tire/Black Rim (14 x 3") | 1            | 1        |  |  |
| 1                                                                                               | Α    | 60102668    | Kit, Drive Wheel Assembly, Pneumatic, Black Tire/Black Rim (14 x 3")          | 1            | 1        |  |  |
| 2                                                                                               |      | See Chart   | #2 Drive Wheel Rim Insert (Colored)                                           | 1            | 1        |  |  |
| 2                                                                                               |      | See Chart   | #2 Drive Wheel Rim Insert (Colored) continued                                 | 1            | 1        |  |  |
| 3                                                                                               | В    | 60103248    | Kit, 4-Pole Motor Drive Wheel Mounting Hardware (14" x 3")                    | 1            | 1        |  |  |
| 4                                                                                               |      |             | Screw, Socket Head w/ Patch (M8 x 1.25 x 25mm)                                | 1            | 5        |  |  |
| 5                                                                                               |      |             | Locknut (M12 x 1.5)                                                           | 1            | 1        |  |  |
| 6                                                                                               |      |             | Washer DIN 125-013 zc                                                         | 1            | 1        |  |  |
| 7                                                                                               |      |             | Spacer, Hub (5mm)                                                             | 1            | 1        |  |  |
| 8                                                                                               |      |             | Hub, Wheel (14" x 3")                                                         | 1            | 1        |  |  |
| 9                                                                                               |      |             | Washer with Feather Nut                                                       | 1            | 1        |  |  |
| 10                                                                                              |      |             | Key (6mm x 6mm x 40mm)                                                        | 1            | 1        |  |  |
| NOTE: A - Drive Wheel Assemblies are sold as complete assemblies only.  B - Includes items 4-10 |      |             |                                                                               |              |          |  |  |