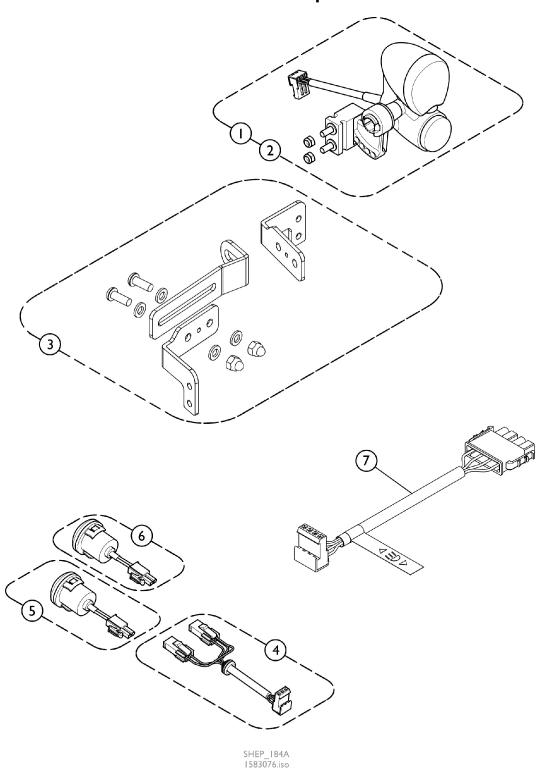

## **Light System LED**

NOTE: Wheelchairs originally ordered without lights cannot be retrofitted in the field. To add lights the wheelchair must be returned to Invacare under Mechanical Repair.

| Item                                                                                                                |      |             |                                            | Quantity Per |          |
|---------------------------------------------------------------------------------------------------------------------|------|-------------|--------------------------------------------|--------------|----------|
| Number                                                                                                              | Note | Part Number | Description                                | Package      | Assembly |
| 1                                                                                                                   |      | 60102602    | Kit, Front Light, LED - Right              | 1            | 1        |
| 2                                                                                                                   |      | 60102603    | Kit, Front Light, LED - Left               | 1            | 1        |
| 3                                                                                                                   | Α    | 60103249    | Kit, Light Bracket Assembly, Right or Left | 1            | 1        |
| 4                                                                                                                   |      | 60102601    | Kit, Cable, Rear Light LED                 | 1            | 2        |
| 5                                                                                                                   |      | 60102600    | Kit, Rear Light                            | 1            | 2        |
| 6                                                                                                                   |      | 60102599    | Kit, Turn Indicator                        | 1            | 2        |
| 7                                                                                                                   |      | 60102533    | Kit, Light Cable Assembly                  | 1            | 1        |
|                                                                                                                     |      |             | Light Cable Assembly                       | 1            | 1        |
|                                                                                                                     |      |             | Sheet, Insert Parts Service                | 1            | 1        |
| NOTE: A - Accommodates Right or Left side only. When replacing the hardware for both sides, order 2 ea. of item #3. |      |             |                                            |              |          |