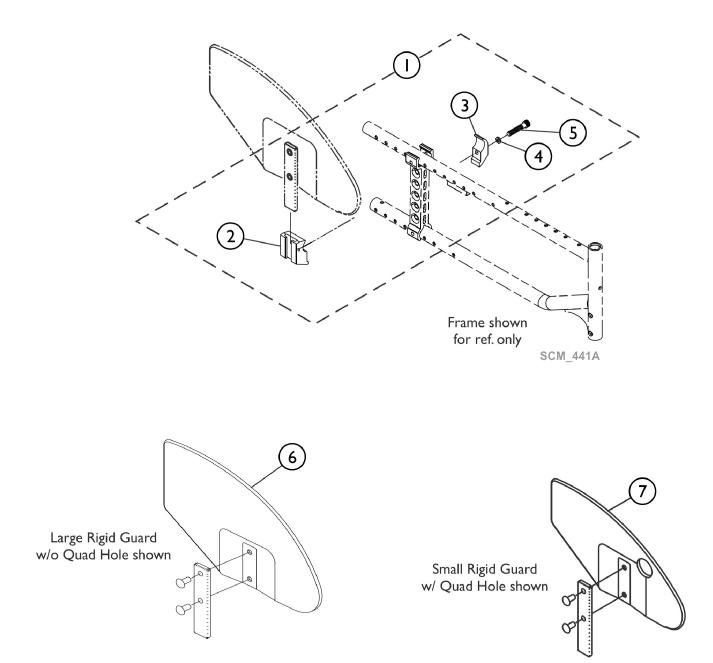

## **Rigid Side Guards**

| ltem    |            |             |                                                                    | Quantity Per |          |
|---------|------------|-------------|--------------------------------------------------------------------|--------------|----------|
| Number  | Note       | Part Number | Description                                                        | Package      | Assembly |
| 1       | А          | 1036342     | Kit, Side Guard Hardware (Pair)                                    | 1            | 1        |
| 2       |            | 1032249     | Clamp, Half, Threaded                                              | 1            | 1        |
| 3       |            | 1018692-NLA | NLA - Clamp, Half, Non-Threaded                                    | 1            | 1        |
| 4       |            | 1013971     | Washer, Nylon (1/4 x 7/16 x 5/64")                                 | 1            | 1        |
| 5       |            | 1003545     | Screw, Socket Head (1/4-20 x 1-1/4")                               | 1            | 1        |
| 6       |            | 1036344     | Guard, Side, Large w/o Quad Hole - Right (7-3/4" H<br>x 12-3/8" D) | 1            | 1        |
| 6       |            | 1036345     | Guard, Side, Large w/o Quad Hole - Left (7-3/4" H x 12-3/8" D)     | 1            | 1        |
| 6       |            | 1036346     | Guard, Side, Small w/o Quad Hole - Right (6-1/4" H x 11-1/4" D)    | 1            | 1        |
| 6       |            | 1036347     | Guard, Side, Small w/o Quad Hole - Left (6-1/4" H x 11-1/4" D)     | 1            | 1        |
| 7       |            | 1036405     | Guard, Side, Large w/ Quad Hole - Right (7-3/4" H x 12-3/8" D)     | 1            | 1        |
| 7       |            | 1036406     | Guard, Side, Large w/ Quad Hole - Left (7-3/4" H x 12-3/8" D)      | 1            | 1        |
| 7       |            | 1036407     | Guard, Side, Small w/ Quad Hole - Right (6-1/4" H x<br>11-1/4" D)  | 1            | 1        |
| 7       |            | 1036408     | Guard, Side, Small w/ Quad Hole - Left (6-1/4" H x<br>11-1/4" D)   | 1            | 1        |
| NOTE: A | - Includes | Items 2-5.  | 1                                                                  |              | 1        |