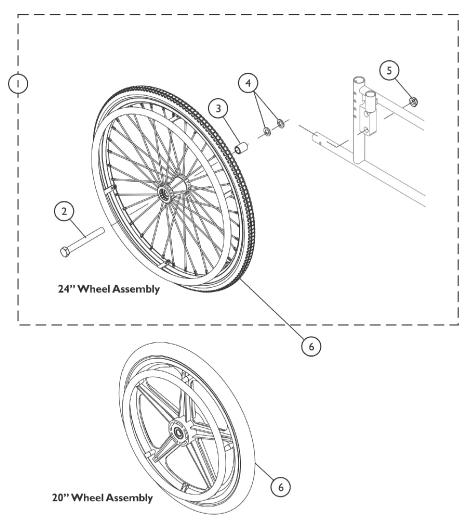

## **Rear Wheel and Hardware**

| ltem             |                                                    |                                                   |                                                                                                     | Quantity Per |          |
|------------------|----------------------------------------------------|---------------------------------------------------|-----------------------------------------------------------------------------------------------------|--------------|----------|
| Number           | Note                                               | Part Number                                       | Description                                                                                         | Package      | Assembly |
| 1                | А                                                  | 1185261                                           | Kit, Hardware, Rear Wheel                                                                           | 1            | 1        |
| 2                |                                                    |                                                   | Screw, Hex Head (5/8-18 x 5-1/2")                                                                   | 1            | 1        |
| 3                |                                                    |                                                   | NLA - Spacer                                                                                        | 1            | 1        |
| 4                |                                                    |                                                   | Washer (5/8 x 7/8 x 1/8")                                                                           | 1            | 2        |
| 5                |                                                    |                                                   | Locknut (5/8-18)                                                                                    | 1            | 1        |
| 6                | C,G,B                                              | 1098816-NLA                                       | NLA - Kit, Wheel Assembly, Composite Pneumatic w/ Flat Free Insert (20")                            | 1            | 2        |
| 6                | C,H,B                                              | 1194432                                           | Kit, Wheel Assembly, Composite Pneumatic w/ Flat<br>Free Insert (20")                               | 1            | 2        |
| 6                | C,D,E                                              | 1175516                                           | Kit, Wheel Assembly, Spoked Urethane (24") (Pair)                                                   | 2            | 1        |
| 6                | C,D,F                                              | 1123894                                           | Kit, Wheel Assembly, Spoked Urethane (24") (Pair)                                                   | 2            | 1        |
| B<br>C<br>D<br>E | - For 15-1<br>- Wheel A<br>- For 17-1<br>- For 700 | /2" Seat to Floor height<br>ssembly includes Tire | s, Bearings, Spacers, Handrim, and Handrim Hardware.<br>Floor Height and 8" Casters.<br>acity only. |              |          |

G - To order Wheel Assembly Kit with Silver Powder Coating Aluminum Handrim order part number 1098816. H - To order Wheel Assembly Kit with Chrome Steel Handrim order part number 1194432.