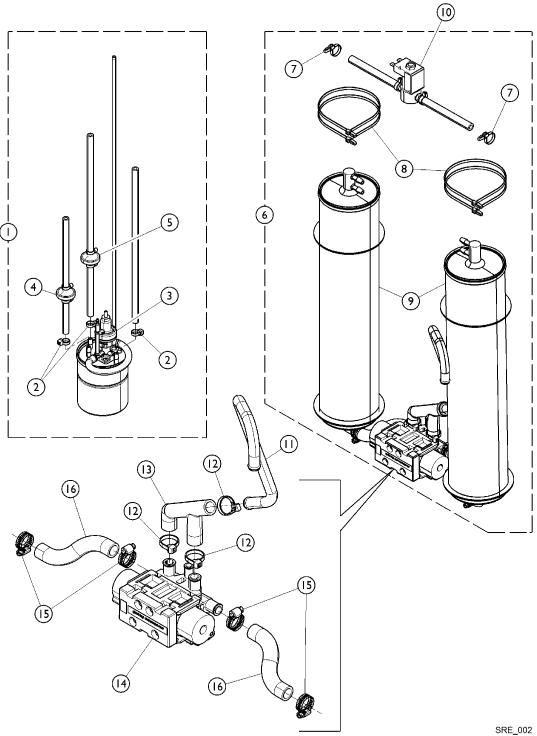

## Sieve Bed Assembly and Product Tank Perfecto2

| ltem<br>Number | Note                                                           | Part Number                                                             | Description                                                                                                                                                                                                                                                   | Quantity Per |          |
|----------------|----------------------------------------------------------------|-------------------------------------------------------------------------|---------------------------------------------------------------------------------------------------------------------------------------------------------------------------------------------------------------------------------------------------------------|--------------|----------|
|                |                                                                |                                                                         |                                                                                                                                                                                                                                                               | Package      | Assembly |
| 1              |                                                                | 1159071                                                                 | Product Tank Assembly w/o SensO2 Regulator                                                                                                                                                                                                                    | 1            | 1        |
| 1              |                                                                | 1182228                                                                 | Product Tank Assembly w/ SensO2 Regulator                                                                                                                                                                                                                     | 1            | 1        |
| 2              |                                                                | 2001682                                                                 | Tie Wrap (8" L)                                                                                                                                                                                                                                               | 1            | 3        |
| 3              | А                                                              | 1182123                                                                 | Kit, Regulator and Adaptor, No-Bleed Regulator                                                                                                                                                                                                                | 1            | 1        |
|                |                                                                |                                                                         | Regulator/Adaptor Assembly, No-Bleed Regulator                                                                                                                                                                                                                | 1            | 1        |
|                |                                                                |                                                                         | Screw, Socket Button Head Cap, Regulator (8-32 x 3/8")                                                                                                                                                                                                        | 1            | 4        |
|                |                                                                |                                                                         | NLA - O-Ring (11/64" I.D.)                                                                                                                                                                                                                                    | 1            | 2        |
| 3              | В                                                              | 1182500                                                                 | Kit, Regulator/Adaptor w/ Bled Adaptor, Foam<br>Mount and Check Valve Assy.                                                                                                                                                                                   | 1            | 1        |
|                |                                                                |                                                                         | Kit, Regulator and Adaptor w/ Bled Regulator                                                                                                                                                                                                                  | 1            | 1        |
|                |                                                                |                                                                         | Mount, Foam Product Tank                                                                                                                                                                                                                                      | 1            | 1        |
|                |                                                                |                                                                         | Check Valve Assembly (14-1/2")                                                                                                                                                                                                                                | 1            | 1        |
|                |                                                                |                                                                         | Tie Wrap (17-1/2" L)                                                                                                                                                                                                                                          | 1            | 1        |
|                |                                                                |                                                                         | Tie Wrap (8" L)                                                                                                                                                                                                                                               | 1            | 2        |
|                |                                                                |                                                                         | Instruction Sheet, Contents and Application                                                                                                                                                                                                                   | 1            | 1        |
| 4              | С                                                              | 1143544                                                                 | Check Valve Assembly (9")                                                                                                                                                                                                                                     | 1            | 1        |
| 5              | D                                                              | 1182170                                                                 | Check Valve Assembly (14-1/2")                                                                                                                                                                                                                                | 1            | 1        |
| 6              | E,I                                                            | 1161257                                                                 | Kit, Sieve Beds (Pair)                                                                                                                                                                                                                                        | 1            | 1        |
| 7              | ,                                                              |                                                                         | Tie Wrap (8" L)                                                                                                                                                                                                                                               | 1            | 2        |
| 8              |                                                                |                                                                         | Tie Wrap (17-1/2" L)                                                                                                                                                                                                                                          | 1            | 4        |
| 9              |                                                                |                                                                         | Sieve Bed Assembly                                                                                                                                                                                                                                            | 1            | 2        |
| 7              |                                                                | 2001682                                                                 | Tie Wrap (8" L)                                                                                                                                                                                                                                               | 1            | 2        |
| 8              |                                                                | 1018239                                                                 | Tie Wrap (17-1/2" L)                                                                                                                                                                                                                                          | 1            | 4        |
| 10             |                                                                | 1143578                                                                 | PE Valve Assembly                                                                                                                                                                                                                                             | 1            | 1        |
| 10             |                                                                | 1149649                                                                 | Kit, PE Valve w/ Fittings                                                                                                                                                                                                                                     | 1            | 1        |
|                |                                                                |                                                                         | Valve, PE w/ Restrictor (24V Coil)                                                                                                                                                                                                                            | 1            | 1        |
|                |                                                                |                                                                         | NLA - Fitting, Barb (1/4 x 1/8")                                                                                                                                                                                                                              | 1            | 2        |
| 11             |                                                                | 1143447                                                                 | Tube, Exhaust                                                                                                                                                                                                                                                 | 1            | 1        |
| 12             |                                                                | 2001682                                                                 | Tie Wrap (8" L)                                                                                                                                                                                                                                               | 1            | 3        |
| 13             |                                                                | 1143446                                                                 | Tube, F                                                                                                                                                                                                                                                       | 1            | 1        |
| 14             | F                                                              | 1143556-NLA                                                             | NLA - Tech Only - Manifold/Valve Assembly                                                                                                                                                                                                                     | 1            | 1        |
|                | G                                                              | 1101141                                                                 | Kit, 4-Way Valve w/ Screws                                                                                                                                                                                                                                    | 1            | 1        |
|                | н                                                              | 2003052                                                                 | Valve, Operator Pilot                                                                                                                                                                                                                                         | 1            | 1        |
|                |                                                                | 1085112                                                                 | O-Ring, Pilot Valve (35/64" I.D.)                                                                                                                                                                                                                             | 1            | 1        |
| 15             |                                                                | P0876X026                                                               | Clamp, Hose                                                                                                                                                                                                                                                   | 1            | 4        |
| 16             |                                                                | 1188708                                                                 | Tube, Polyurethane, Preformed (1/2")                                                                                                                                                                                                                          | 1            | 2        |
| B              | <ul> <li>Used wi</li> <li>Check V</li> <li>Includes</li> </ul> | th Product Tank Asse<br>alve Assembly, Instru<br>(1) Valve, (2) Tie Wra | mbly (1159071), Kit includes the Regulator and Adaptor Assembly, (<br>mbly (1182228), Kit includes Regulator and Adaptor Assembly, Foar<br>ction Sheet, and Tie Wraps.<br>aps, (1) 6" Tubing and (1) 3" Tubing.<br>aps, (1) 10" Tubing and (1) 4-1/2" Tubing. |              |          |

D - Includes (1) Valve, (2) Tie Wraps, (1) 10" Tubing and (1) 4-1/2" Tubing.

E - Includes items 7, 8, and 9.

F - Includes (1) 4 Way Valve w/ Screws, (1) Pilot Valve O-Ring, (1) Air Manifold, (1) Operator Pilot Low Power Valve.

G - Includes the 4 Way Valve w/ Screws. H - A new Pilot Valve O-Ring (1085112) is recommended when ordering 2003052.

I - May contain reactivated sieve.