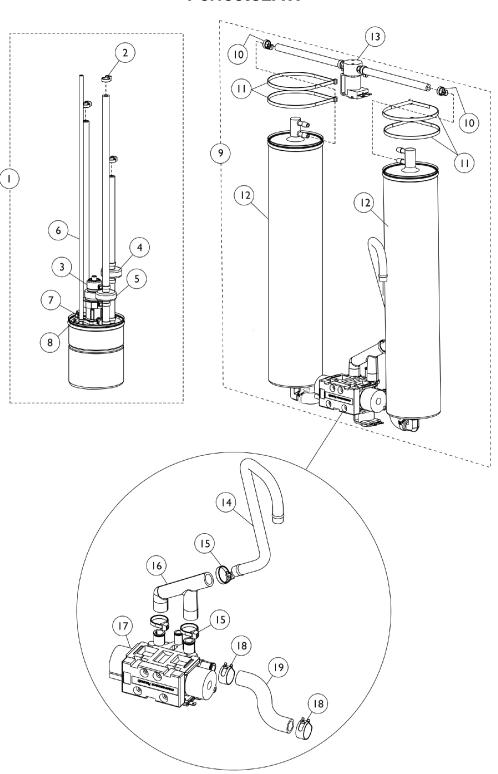

## Sieve Bed Assembly and Product Tank Perfecto2AW

| ltem<br>Number                  | Note                                                                                                                                                                          | Part Number                                                                                                                                                                                             | Description                                                                                                                                                                                                                                                                                                                                              | Quantity Per |          |
|---------------------------------|-------------------------------------------------------------------------------------------------------------------------------------------------------------------------------|---------------------------------------------------------------------------------------------------------------------------------------------------------------------------------------------------------|----------------------------------------------------------------------------------------------------------------------------------------------------------------------------------------------------------------------------------------------------------------------------------------------------------------------------------------------------------|--------------|----------|
|                                 |                                                                                                                                                                               |                                                                                                                                                                                                         |                                                                                                                                                                                                                                                                                                                                                          | Package      | Assembly |
| 1                               |                                                                                                                                                                               | 1182227                                                                                                                                                                                                 | Product Tank Assembly w/ SensO2 Regulator                                                                                                                                                                                                                                                                                                                | 1            | 1        |
| 2                               |                                                                                                                                                                               | 2001682                                                                                                                                                                                                 | Tie Wrap (8" L)                                                                                                                                                                                                                                                                                                                                          | 1            | 3        |
| 3                               | G                                                                                                                                                                             | 1182500                                                                                                                                                                                                 | Kit, Regulator/Adaptor w/ Bled Adaptor, Foam<br>Mount and Check Valve Assy.                                                                                                                                                                                                                                                                              | 1            | 1        |
|                                 |                                                                                                                                                                               |                                                                                                                                                                                                         | Kit, Regulator and Adaptor w/ Bled Regulator                                                                                                                                                                                                                                                                                                             | 1            | 1        |
|                                 |                                                                                                                                                                               |                                                                                                                                                                                                         | Mount, Foam Product Tank                                                                                                                                                                                                                                                                                                                                 | 1            | 1        |
|                                 |                                                                                                                                                                               |                                                                                                                                                                                                         | Check Valve Assembly (14-1/2")                                                                                                                                                                                                                                                                                                                           | 1            | 1        |
|                                 |                                                                                                                                                                               |                                                                                                                                                                                                         | Tie Wrap (17-1/2" L)                                                                                                                                                                                                                                                                                                                                     | 1            | 1        |
|                                 |                                                                                                                                                                               |                                                                                                                                                                                                         | Tie Wrap (8" L)                                                                                                                                                                                                                                                                                                                                          | 1            | 2        |
|                                 |                                                                                                                                                                               |                                                                                                                                                                                                         | Instruction Sheet, Contents and Application                                                                                                                                                                                                                                                                                                              | 1            | 1        |
| 4                               | А                                                                                                                                                                             | 1143544                                                                                                                                                                                                 | Check Valve Assembly (9")                                                                                                                                                                                                                                                                                                                                | 1            | 1        |
| 5                               | В                                                                                                                                                                             | 1182170                                                                                                                                                                                                 | Check Valve Assembly (14-1/2")                                                                                                                                                                                                                                                                                                                           | 1            | 1        |
| 6                               |                                                                                                                                                                               | 1076275                                                                                                                                                                                                 | Tubing, Tygon (1/8 x 18")                                                                                                                                                                                                                                                                                                                                | 1            | 1        |
| 7                               |                                                                                                                                                                               | 1157641                                                                                                                                                                                                 | Restrictor, Teal                                                                                                                                                                                                                                                                                                                                         | 1            | 1        |
| 8                               |                                                                                                                                                                               | 1070050                                                                                                                                                                                                 | Tie Wrap (3-29/32" L)                                                                                                                                                                                                                                                                                                                                    | 1            | 3        |
| 9                               | C,J                                                                                                                                                                           | 1161257                                                                                                                                                                                                 | Kit, Sieve Beds (Pair)                                                                                                                                                                                                                                                                                                                                   | 1            | 1        |
| 10                              |                                                                                                                                                                               |                                                                                                                                                                                                         | Tie Wrap (8" L)                                                                                                                                                                                                                                                                                                                                          | 1            | 2        |
| 11                              |                                                                                                                                                                               |                                                                                                                                                                                                         | Tie Wrap (17-1/2" L)                                                                                                                                                                                                                                                                                                                                     | 1            | 4        |
| 12                              |                                                                                                                                                                               |                                                                                                                                                                                                         | Sieve Bed Assembly                                                                                                                                                                                                                                                                                                                                       | 1            | 2        |
| 10                              |                                                                                                                                                                               | 2001682                                                                                                                                                                                                 | Tie Wrap (8" L)                                                                                                                                                                                                                                                                                                                                          | 1            | 2        |
| 11                              |                                                                                                                                                                               | 1018239                                                                                                                                                                                                 | Tie Wrap (17-1/2" L)                                                                                                                                                                                                                                                                                                                                     | 1            | 4        |
| 13                              |                                                                                                                                                                               | 1143578                                                                                                                                                                                                 | PE Valve Assembly                                                                                                                                                                                                                                                                                                                                        | 1            | 1        |
| 13                              |                                                                                                                                                                               | 1149649                                                                                                                                                                                                 | Kit, PE Valve w/ Fittings                                                                                                                                                                                                                                                                                                                                | 1            | 1        |
|                                 |                                                                                                                                                                               |                                                                                                                                                                                                         | Valve, PE w/ Restrictor (24V Coil)                                                                                                                                                                                                                                                                                                                       | 1            | 1        |
|                                 |                                                                                                                                                                               |                                                                                                                                                                                                         | NLA - Fitting, Barb (1/4 x 1/8")                                                                                                                                                                                                                                                                                                                         | 1            | 2        |
| 14                              |                                                                                                                                                                               | 1143447                                                                                                                                                                                                 | Tube, Exhaust                                                                                                                                                                                                                                                                                                                                            | 1            | 1        |
| 15                              |                                                                                                                                                                               | 2001682                                                                                                                                                                                                 | Tie Wrap (8" L)                                                                                                                                                                                                                                                                                                                                          | 1            | 3        |
| 16                              |                                                                                                                                                                               | 1143446                                                                                                                                                                                                 | Tube, F                                                                                                                                                                                                                                                                                                                                                  | 1            | 1        |
| 17                              | Е                                                                                                                                                                             | 1143556-NLA                                                                                                                                                                                             | NLA - Tech Only - Manifold/Valve Assembly                                                                                                                                                                                                                                                                                                                | 1            | 1        |
|                                 | F                                                                                                                                                                             | 1101141                                                                                                                                                                                                 | Kit, 4-Way Valve w/ Screws                                                                                                                                                                                                                                                                                                                               | 1            | 1        |
|                                 | Н                                                                                                                                                                             | 2003052                                                                                                                                                                                                 | Valve, Operator Pilot                                                                                                                                                                                                                                                                                                                                    | 1            | 1        |
|                                 |                                                                                                                                                                               | 1085112                                                                                                                                                                                                 | O-Ring, Pilot Valve (35/64" I.D.)                                                                                                                                                                                                                                                                                                                        | 1            | 1        |
| 18                              | D,I                                                                                                                                                                           | 1160798-NLA                                                                                                                                                                                             | NLA - Clamp, Hose Spring (1/2")                                                                                                                                                                                                                                                                                                                          | 1            | 4        |
| 18                              |                                                                                                                                                                               | P0876X026                                                                                                                                                                                               | Clamp, Hose                                                                                                                                                                                                                                                                                                                                              | 1            | 4        |
| 19                              |                                                                                                                                                                               | 1188708                                                                                                                                                                                                 | Tube, Polyurethane, Preformed (1/2")                                                                                                                                                                                                                                                                                                                     | 1            | 2        |
| B<br>C<br>D<br>F<br>G<br>H<br>I | <ul> <li>Includes</li> <li>Includes</li> <li>Plastic (</li> <li>Includes</li> <li>Includes</li> <li>Includes</li> <li>Kit inclu</li> <li>A new F</li> <li>No Longe</li> </ul> | <ul> <li>(1) Valve, (2) Tie Wrastienes 10-12</li> <li>Clamp replaced with a (1) Valve, 4-Way with (1) Valve, 4-Way with the 4-Way Valve with (1) des the Regulator, Active Valve O-Ring part</li> </ul> | aps, (1) 6" Tubing and (1) 3" Tubing.<br>aps, (1) 10" Tubing and (1) 4-1/2" Tubing.<br>Spring Clamp 9/12/08<br>In Screws, (1) Pilot Valve O-Ring, (1) Air Manifold, (1) Operator Pi<br>In Screws only<br>aptor, Restrictor, Mount, Check Valve Assembly, Tie Wraps and<br>#1085112 is recommended when ordering 2003052.<br>#P0876X026 as a replacement. |              |          |