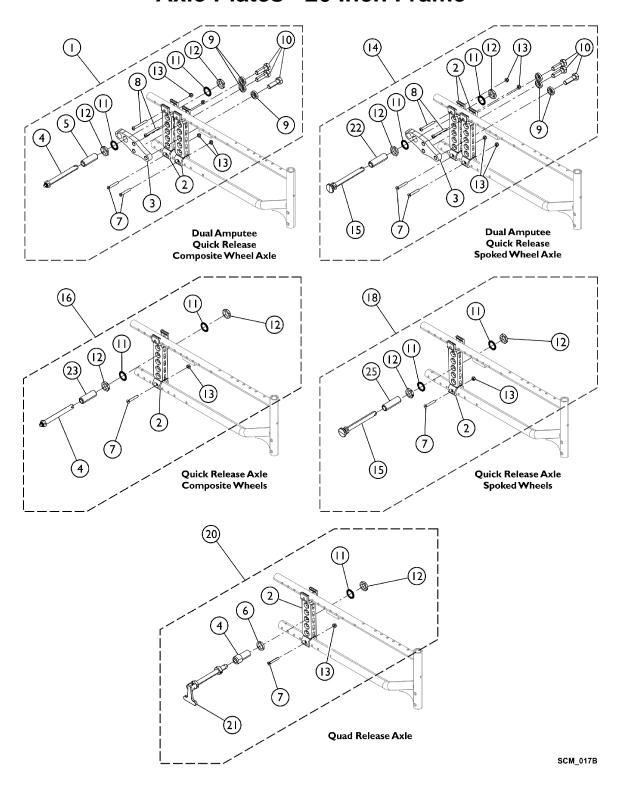

## **Axle Plates - 20 Inch Frame**

## **Axle Plates - 20 Inch Frame**

| Item   |      |             |                                                                     | Quantity Per |          |
|--------|------|-------------|---------------------------------------------------------------------|--------------|----------|
| Number | Note | Part Number | Description                                                         | Package      | Assembly |
| 1      | Α    | 1188533     | Kit, Axle Plate Assembly, Dual Amputee, Quick                       | 1            | 1        |
|        |      |             | Release                                                             |              |          |
| 2      |      |             | Support, Rear Wheel                                                 | 1            | 4        |
| 3      |      |             | Plate, Support, Axle, Dual Amputee                                  | 1            | 2        |
| 4      |      |             | Quick Release Suspension Axle                                       | 1            | 2        |
| 5      |      |             | Bushing, Axle, Threaded                                             | 1            | 2        |
| 7      |      |             | Screw, C-Sunk Head (M6 x 1 x 40mm)                                  | 1            | 4        |
| 8      |      |             | Screw, Socket Button Head (M6 x 53mm)                               | 1            | 4        |
| 9      |      |             | Spacer (13 x 16 x 5)                                                | 1            | 6        |
| 10     |      |             | Bolt, Hex Head Cap (M12 x 1.75 x 40mm)                              | 1            | 6        |
| 11     |      |             | Nut, Hex, Jam (3/4-16)                                              | 1            | 4        |
| 12     |      |             | Washer, Serrated (M20.3 x 30mm x 1.5mm)                             | 1            | 4        |
| 13     |      |             | NLA - Locknut (M6 x 1)                                              | 1            | 8        |
| 14     | В    | 1188534     | Kit, Axle Plate Assembly, Dual Amputee, Quick Release, Spoked Wheel | 1            | 1        |
| 2      |      |             | Support, Rear Wheel                                                 | 1            | 4        |
| 3      |      |             | Plate, Support, Axle, Dual Amputee                                  | 1            | 2        |
| 7      |      |             | Screw, C-Sunk Head (M6 x 1 x 40mm)                                  | 1            | 4        |
| 8      |      |             | Screw, Socket Button Head (M6 x 53mm)                               | 1            | 4        |
| 9      |      |             | Spacer (13 x 16 x 5)                                                | 1            | 6        |
| 10     |      |             | Bolt, Hex Head Cap (M12 x 1.75 x 40mm)                              | 1            | 6        |
| 11     |      |             | Washer, Serrated (M20.3 x 30mm x 1.5mm)                             | 1            | 4        |
| 12     |      |             | Nut, Hex, Jam (3/4-16)                                              | 1            | 4        |
| 13     |      |             | NLA - Locknut (M6 x 1)                                              | 1            | 8        |
| 15     |      |             | Axle, Quick Release Suspension                                      | 1            | 2        |
| 22     |      |             | Bushing, Axle Thread                                                | 1            | 2        |
| 16     | С    | 1188535     | Kit, Axle Plate Assembly, Quick Release                             | 1            | 1 1      |
| 2      |      |             | Support, Rear Wheel                                                 | 1            | 2        |
| 4      |      |             | Quick Release Suspension Axle                                       | 1            | 2        |
| 7      |      |             | Screw, C-Sunk Head (M6 x 1 x 40mm)                                  | 1            | 2        |
| 11     |      |             | Washer, Serrated (M20.3 x 30mm x 1.5mm)                             | 1            | 4        |
| 12     |      |             | Nut, Hex, Jam (3/4-16)                                              | 1            | 4        |
| 13     |      |             | NLA - Locknut (M6 x 1)                                              | 1            | 2        |
| 23     |      |             | Bushing, Axle, Threaded                                             | 1            | 2        |
| 18     | D    | 1188536     | Kit, Axle Plate Assembly, Quick Release, Spoked Wheels              | 1            | 1        |
| 2      |      |             | Support, Rear Wheel                                                 | 1            | 2        |
| 7      |      |             | Screw, C-Sunk Head (M6 x 1 x 40mm)                                  | 1            | 2        |
| 11     |      |             | Washer, Serrated (M20.3 x 30mm x 1.5mm)                             | 1            | 4        |
| 12     |      |             | Nut, Hex, Jam (3/4-16)                                              | 1            | 4        |
| 13     |      |             | NLA - Locknut (M6 x 1)                                              | 1            | 2        |
| 15     |      |             | Axle, Quick Release Suspension                                      | 1            | 2        |
| 25     |      |             | Bushing, Axle Thread                                                | 1            | 2        |
| 20     | E    | 1188538     | Kit, Axle Plate Assembly, Quad Release                              | 1            | 1        |
| 2      |      |             | Support, Rear Wheel                                                 | 1            | 2        |
| 4      |      |             | Bushing, Axle                                                       | 1            | 2        |
| 6      |      |             | Washer (20 x 27 x 5)                                                | 1            | 2        |
| 7      |      |             | Screw, C-Sunk Head (M6 x 1 x 40mm)                                  | 1            | 2        |

## **Axle Plates - 20 Inch Frame**

| Item   |      |             |                                         | Quantity Per |          |
|--------|------|-------------|-----------------------------------------|--------------|----------|
| Number | Note | Part Number | Description                             | Package      | Assembly |
| 11     |      |             | Nut, Hex, Jam (3/4-16)                  | 1            | 2        |
| 12     |      |             | Washer, Serrated (M20.3 x 30mm x 1.5mm) | 1            | 2        |
| 14     |      |             | NLA - Locknut (M6 x 1)                  | 1            | 2        |
| 21     |      |             | Axle, Quad Release                      | 1            | 2        |

NOTE: A - Kit includes items 2 - 5, and 7 - 13.

B - Kit includes items 2 - 3, and 7 - 13.

B - Kit includes items 2, 3, and items 7 - 13, 15, and item 22.

C - Kit includes items 2, 4, 7, 11 - 13, and item 24.

D - Kit includes items 2, 7, items 11 - 13, item 15, and item 25.

E - Kit includes items 2, 4, 6, 7, 11, 12, 14, and item 21.