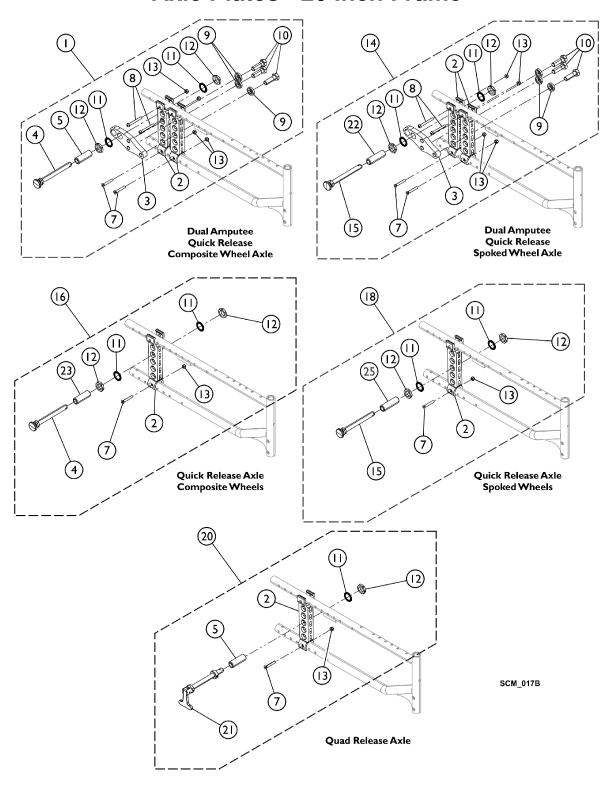

## **Axle Plates - 20 Inch Frame**

## **Axle Plates - 20 Inch Frame**

| Item   |      |             |                                                                     | Quantity Per |          |
|--------|------|-------------|---------------------------------------------------------------------|--------------|----------|
| Number | Note | Part Number | Description                                                         | Package      | Assembly |
| 1      | Α    | 1188533     | Kit, Axle Plate Assembly, Dual Amputee, Quick                       | 1            | 1        |
|        |      |             | Release                                                             |              |          |
| 2      |      |             | Support, Rear Wheel                                                 | 1            | 4        |
| 3      |      |             | Plate, Support, Axle, Dual Amputee                                  | 1            | 2        |
| 4      |      |             | Axle, Quick Release Suspension                                      | 1            | 2        |
| 5      |      |             | Bushing, Axle, Threaded                                             | 1            | 2        |
| 7      |      |             | Screw, C-Sunk Head (M6 x 1 x 40mm)                                  | 1            | 4        |
| 8      |      |             | Screw, Socket Button Head (M6 x 53mm)                               | 1            | 4        |
| 9      |      |             | Spacer (13 x 16 x 5)                                                | 1            | 6        |
| 10     |      |             | Bolt, Hex Head Cap (M12 x 1.75 x 40mm)                              | 1            | 6        |
| 11     |      |             | Washer, Serrated (M20.3 x 30mm x 1.5mm)                             | 1            | 4        |
| 12     |      |             | Nut, Hex, Jam (3/4-16)                                              | 1            | 4        |
| 13     |      | 4400504     | NLA - Locknut (M6 x 1)                                              | 1            | 8        |
| 14     | В    | 1188534     | Kit, Axle Plate Assembly, Dual Amputee, Quick Release, Spoked Wheel | 1            | 1        |
| 2      |      |             | Support, Rear Wheel                                                 | 1            | 4        |
| 3      |      |             | Plate, Support, Axle, Dual Amputee                                  | 1            | 2        |
| 7      |      |             | Screw, C-Sunk Head (M6 x 1 x 40mm)                                  | 1            | 4        |
| 8      |      |             | Screw, Socket Button Head (M6 x 53mm)                               | 1            | 4        |
| 9      |      |             | Spacer (13 x 16 x 5)                                                | 1            | 6        |
| 10     |      |             | Bolt, Hex Head Cap (M12 x 1.75 x 40mm)                              | 1            | 6        |
| 11     |      |             | Washer, Serrated (M20.3 x 30mm x 1.5mm)                             | 1            | 4        |
| 12     |      |             | Nut, Hex, Jam (3/4-16)                                              | 1            | 4        |
| 13     |      |             | NLA - Locknut (M6 x 1)                                              | 1            | 8        |
| 15     |      |             | Axle, Quick Release Suspension                                      | 1            | 2        |
| 22     |      |             | Bushing, Axle Thread                                                | 1            | 2        |
| 16     | С    | 1188535     | Kit, Axle Plate Assembly, Quick Release                             | 1            | 1        |
| 2      |      |             | Support, Rear Wheel                                                 | 1            | 2        |
| 4      |      |             | Axle, Quick Release Suspension                                      | 1            | 2        |
| 7      |      |             | Screw, C-Sunk Head (M6 x 1 x 40mm)                                  | 1            | 2        |
| 11     |      |             | Washer, Serrated (M20.3 x 30mm x 1.5mm)                             | 1            | 4        |
| 12     |      |             | Nut, Hex, Jam (3/4-16)                                              | 1            | 4        |
| 13     |      |             | NLA - Locknut (M6 x 1)                                              | 1            | 2        |
| 23     |      |             | Bushing, Axle, Threaded                                             | 1            | 2        |
| 18     | D    | 1188536     | Kit, Axle Plate Assembly, Quick Release, Spoked Wheels              | 1            | 1        |
| 2      |      |             | Support, Rear Wheel                                                 | 1            | 2        |
| 7      |      |             | Screw, C-Sunk Head (M6 x 1 x 40mm)                                  | 1            | 2        |
| 11     |      |             | Washer, Serrated (M20.3 x 30mm x 1.5mm)                             | 1            | 4        |
| 12     |      |             | Nut, Hex, Jam (3/4-16)                                              | 1            | 4        |
| 13     |      |             | NLA - Locknut (M6 x 1)                                              | 1            | 2        |
| 15     |      |             | Axle, Quick Release Suspension                                      | 1            | 2        |
| 25     |      |             | Bushing, Axle Thread                                                | 1            | 2        |
| 20     | E    | 1188538     | Kit, Axle Plate Assembly, Quad Release                              | 1            | 1        |
| 2      |      |             | Support, Rear Wheel                                                 | 1            | 2        |
| 5      |      |             | Bushing, Axle, Threaded                                             | 1            | 2        |
| 7      |      |             | Screw, C-Sunk Head (M6 x 1 x 40mm)                                  | 1            | 2        |
| 11     |      |             | Washer, Serrated (M20.3 x 30mm x 1.5mm)                             | 1            | 2        |

## **Axle Plates - 20 Inch Frame**

| Item   |      |             |                        | Quantity Per |          |
|--------|------|-------------|------------------------|--------------|----------|
| Number | Note | Part Number | Description            | Package      | Assembly |
| 12     |      |             | Nut, Hex, Jam (3/4-16) | 1            | 2        |
| 13     |      |             | NLA - Locknut (M6 x 1) | 1            | 2        |
| 21     |      |             | Axle, Quad Release     | 1            | 2        |

NOTE: A - Kit includes items 2 - 5, and 7 - 13.

- B Kit includes items 2, 3, and items 7 13, 15, and item 22.
- C Kit includes items 2, 3, and items 21, 13, and item 24.

  D Kit includes items 2, 7, items 11 13, item 15, and item 25.

  E Kit includes items 2, 4, 6, 7, 11, 12, 14, and item 21.