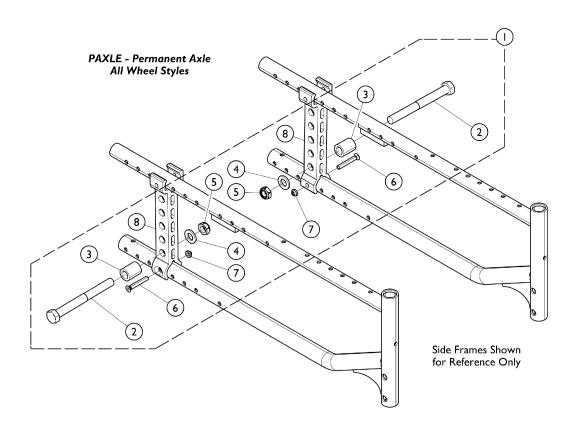

## **Axle Plates w/ Hardware (Permanent Axle - All Wheels)**

The camber is built into the axle plate. If the flat side is out it is 3 degree. If the round surface is outside it is 0 degree.

| Item                                |      |             |                                           | Quantity Per |          |
|-------------------------------------|------|-------------|-------------------------------------------|--------------|----------|
| Number                              | Note | Part Number | Description                               | Package      | Assembly |
| 1                                   | Α    | 1169078     | Kit, Hardware, Fixed Axle Plate (Pair)    | 1            | 1        |
| 2                                   |      |             | Screw, Cap, Hex Head (M12 x 1.75 x 115mm) | 1            | 2        |
| 3                                   |      |             | Spacer, Axle                              | 1            | 2        |
| 4                                   |      |             | Washer (M22 x 12mm x 2.5mm)               | 1            | 2        |
| 5                                   |      |             | Nut, Hex (M12 X 1.75)                     | 1            | 2        |
| 6                                   |      |             | Screw, C-Sunk Head (M6 x 1 x 40mm)        | 1            | 2        |
| 7                                   |      |             | NLA - Locknut (M6 x 1)                    | 1            | 2        |
| 8                                   |      |             | Plate, Axle, Fixed                        | 1            | 2        |
| NOTE: A - Kit includes items 2 - 8. |      |             |                                           |              |          |