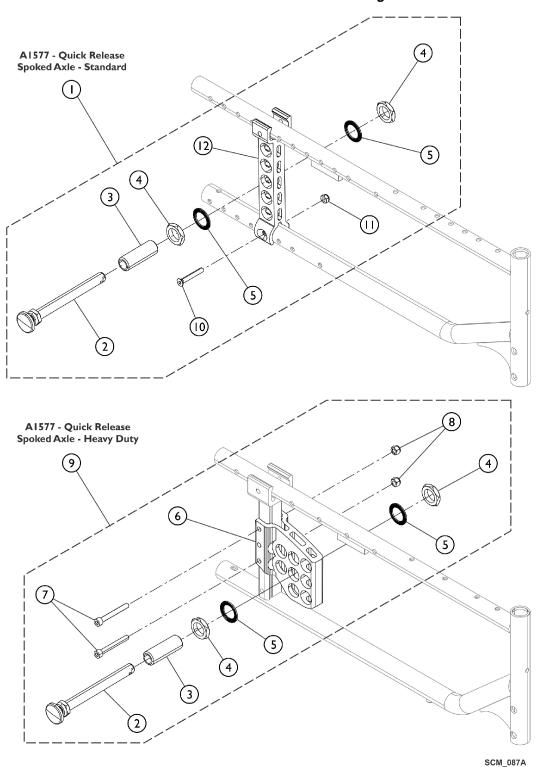

## Axle Plates w/ Hardware (A1577 - Spoked Wheels) Standard and Heavy Duty

The camber is built into the axle plate. If the flat side is out it is 3 degree. If the round surface is outside it is 0 degree.

| Item   |      |             |                                                                                | Quantity Per |          |
|--------|------|-------------|--------------------------------------------------------------------------------|--------------|----------|
| Number | Note | Part Number | Description                                                                    | Package      | Assembly |
| 1      | Α    | 1173080     | Kit, Axle Plate, Quick Release Hardware, Standard - Spoked Wheels (Pair)       | 1            | 1        |
| 2      |      |             | Axle, Quick Release Suspension                                                 | 1            | 2        |
| 3      |      |             | Bushing, Axle Thread                                                           | 1            | 2        |
| 4      |      |             | Nut, Hex, Jam (3/4-16)                                                         | 1            | 4        |
| 5      |      |             | Washer, Serrated (M20.3 x 30mm x 1.5mm)                                        | 1            | 4        |
| 10     |      |             | Screw, C-Sunk Head (M6 x 1 x 40mm)                                             | 1            | 2        |
| 11     |      |             | NLA - Locknut (M6 x 1)                                                         | 1            | 2        |
| 12     |      |             | Plate, Quick Release Axle                                                      | 1            | 2        |
| 9      | В    | 1173079     | Kit, Axle Plate, Quick Release Hardware - Heavy<br>Duty - Spoked Wheels (Pair) | 1            | 1        |
| 2      |      |             | Axle, Quick Release Suspension                                                 | 1            | 2        |
| 3      |      |             | Bushing, Axle Thread                                                           | 1            | 2        |
| 4      |      |             | Nut, Hex, Jam (3/4-16)                                                         | 1            | 4        |
| 5      |      |             | Washer, Serrated (M20.3 x 30mm x 1.5mm)                                        | 1            | 4        |
| 6      |      |             | Bracket, Axle, Quick Release - Left                                            | 1            | 1        |
| 6      |      |             | Bracket, Axle, Quick Release - Right                                           | 1            | 1        |
| 7      |      |             | Screw, Scoket Head Cap (M6 x 50)                                               | 1            | 4        |
| 8      |      |             | Nut, w/ Insert, HFR (M6)                                                       | 1            | 4        |

NOTE: A - Kit includes items 2 - 5, and items 10, 11, and 12.

B - Kit includes items 2 - 8.