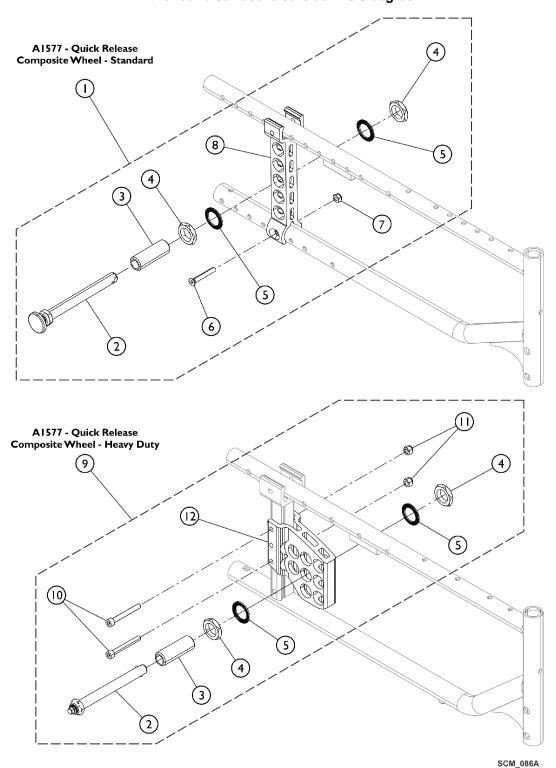

## Axle Plates w/ Hardware (A1577 - Composite Wheels) Standard and Heavy Duty

The camber is built into the axle plate. If the flat side is out it is 3 degree. If the round surface is outside it is 0 degree.

| Item                           |             |                  |                                                                                                                                                           | Quantity Per                    |          |
|--------------------------------|-------------|------------------|-----------------------------------------------------------------------------------------------------------------------------------------------------------|---------------------------------|----------|
| Number                         | Note        | Part Number      | Description                                                                                                                                               | Package                         | Assembly |
| 1                              | Α           | 1169077          | Kit, Hardware, Quick Release Axle Plate (Pair)                                                                                                            | 1                               | 1        |
| 2                              |             |                  | Axle, Quick Release Suspension                                                                                                                            | 1                               | 2        |
| 3                              |             |                  | Bushing, Axle, Threaded                                                                                                                                   | 1                               | 2        |
| 4                              |             |                  | Nut, Hex, Jam (3/4-16)                                                                                                                                    | 1                               | 4        |
| 5                              |             |                  | Washer, Serrated (M20.3 x 30mm x 1.5mm)                                                                                                                   | 1                               | 4        |
| 6                              |             |                  | Screw, C-Sunk Head (M6 x 1 x 40mm)                                                                                                                        | 1                               | 2        |
| 7                              |             |                  | NLA - Locknut (M6 x 1)                                                                                                                                    | 1                               | 2        |
| 8                              |             |                  | Plate, Quick Release Axle                                                                                                                                 | 1                               | 2        |
| 9                              | В           | 1523612          | Axle Release Plate Assembly w/ Hardware, Quick Extended (Pair)                                                                                            | 1                               | 1        |
| 2                              |             |                  | Quick Release Suspension Axle                                                                                                                             | 1                               | 2        |
| 3                              |             |                  | Bushing, Axle, Threaded                                                                                                                                   | 1                               | 2        |
| 4                              |             |                  | Nut, Hex, Jam (3/4-16)                                                                                                                                    | 1                               | 4        |
| 5                              |             |                  | Washer, Serrated (M20.3 x 30mm x 1.5mm)                                                                                                                   | 1                               | 4        |
| 10                             |             |                  | Screw, Socket Head (M6 x 50)                                                                                                                              | 1                               | 4        |
| 11                             |             |                  | Nut, w/ Insert, HFR (M6)                                                                                                                                  | 1                               | 4        |
| 12                             |             |                  | Bracket, Axle, Quick Release - Right                                                                                                                      | 1                               | 1        |
| 12                             |             |                  | Bracket, Axle, Quick Release - Left                                                                                                                       | 1                               | 1        |
| 4<br>5<br>10<br>11<br>12<br>12 | - Kit inclu | des items 2 - 8. | Nut, Hex, Jam (3/4-16) Washer, Serrated (M20.3 x 30mm x 1.5mm) Screw, Socket Head (M6 x 50) Nut, w/ Insert, HFR (M6) Bracket, Axle, Quick Release - Right | 1<br>1<br>1<br>1<br>1<br>1<br>1 | 4        |

NOTE: A - Kit includes items 2 - 8.

B - Kit includes items 2, 3, 4, 5, and items 10, 11, and 12.