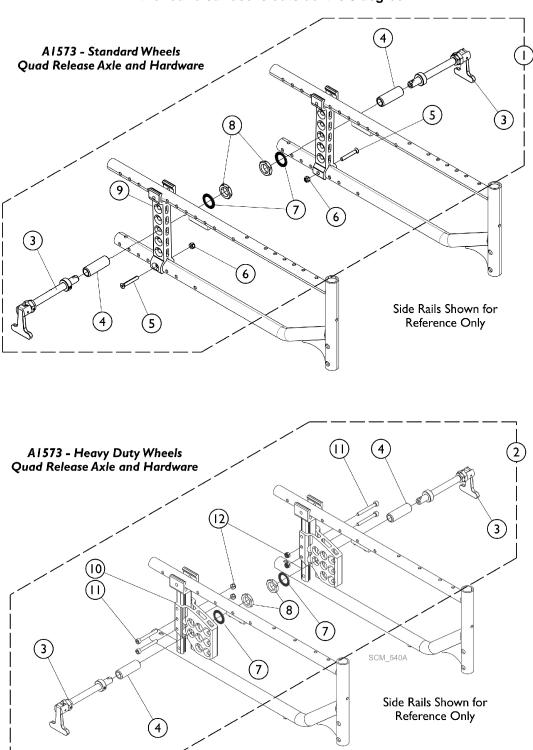

## Axle Plates w/ Hardware (A1573 - All Wheels) Standard and Heavy Duty

The camber is built into the axle plate. If the flat side is out it is 3 degree. If the round surface is outside it is 0 degree.

## Axle Plates w/ Hardware (A1573 - All Wheels) **Standard and Heavy Duty**

The camber is built into the axle plate. If the flat side is out it is 3 degree. If the round surface is outside it is 0 degree.

| Item                                |      |             |                                                           | Quantity Per |          |
|-------------------------------------|------|-------------|-----------------------------------------------------------|--------------|----------|
| Number                              | Note | Part Number | Description                                               | Package      | Assembly |
| 1                                   | Α    | 1173024     | Kit, Axle Plate, Quad Release Hardware (Pair)             | 1            | 1        |
| 3                                   |      |             | Axle, Quad Release                                        | 1            | 2        |
| 4                                   |      |             | Bushing, Axle, Threaded                                   | 1            | 2        |
| 5                                   |      |             | Screw, C-Sunk Head (M6 x 1 x 40mm)                        | 1            | 2        |
| 6                                   |      |             | NLA - Locknut (M6 x 1)                                    | 1            | 2        |
| 7                                   |      |             | Washer, Serrated (M20.3 x 30mm x 1.5mm)                   | 1            | 2        |
| 8                                   |      |             | Nut, Hex, Jam (3/4-16)                                    | 1            | 2        |
| 9                                   |      |             | Plate, Quick Release Axle                                 | 1            | 2        |
| 2                                   | В    | 1173026     | Kit, Axle Plate, Quad Release Hardware, Heavy Duty (Pair) | 1            | 1        |
| 3                                   |      |             | Axle, Quad Release                                        | 1            | 2        |
| 4                                   |      |             | Bushing, Axle, Threaded                                   | 1            | 2        |
| 7                                   |      |             | Washer, Serrated (M20.3 x 30mm x 1.5mm)                   | 1            | 2        |
| 8                                   |      |             | Nut, Hex, Jam (3/4-16)                                    | 1            | 2        |
| 10                                  |      |             | Bracket, Axle, Quick Release - Right                      | 1            | 1        |
| 10                                  |      |             | Bracket, Axle, Quick Release - Left                       | 1            | 1        |
| 11                                  |      |             | Screw, Scoket Head Cap (M6 x 50)                          | 1            | 4        |
| 12                                  |      |             | Nut, w/ Insert, HFR (M6)                                  | 1            | 4        |
| NOTE: A - Kit includes items 3 - 9. |      |             |                                                           |              |          |

B - Kit includes items 3, 4, 7, 8, 10, 11 and 12.