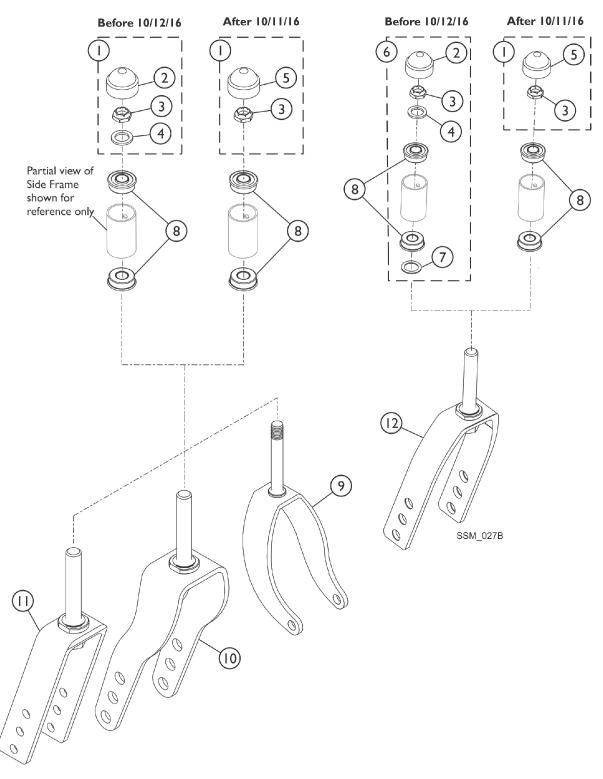

## Forks & Hardware

| ltem             |                                                      |                                                                         |                                                    | Quantity Per |          |
|------------------|------------------------------------------------------|-------------------------------------------------------------------------|----------------------------------------------------|--------------|----------|
| Number           | Note                                                 | Part Number                                                             | Description                                        | Package      | Assembly |
| 1                | A,H                                                  | 1033202                                                                 | Kit, Fork Hardware (Pair)                          | 1            | 1        |
| 2                |                                                      |                                                                         | Cap, Head Tube, Black                              | 1            | 2        |
| 3                |                                                      |                                                                         | Locknut (1/2-20)                                   | 1            | 2        |
| 4                |                                                      |                                                                         | Washer, Nylon (5/8 x 1 x 3/32")                    | 1            | 2        |
| 1                | I,J                                                  | 1194269                                                                 | Kit, Fork Hardware (Pair)                          | 1            | 1        |
| 3                |                                                      |                                                                         | Locknut (1/2-20)                                   | 1            | 2        |
| 5                |                                                      |                                                                         | Cap, Head Tube, Black                              | 1            | 2        |
| 6                | H,K                                                  | 1089104                                                                 | Kit, Fork Hardware (Pair)                          | 1            | 1        |
| 2                |                                                      |                                                                         | Cap, Head Tube, Black                              | 1            | 2        |
| 3                |                                                      |                                                                         | Locknut (1/2-20)                                   | 1            | 2        |
| 4                |                                                      |                                                                         | Washer, Nylon (5/8 x 1 x 3/32")                    | 1            | 2        |
| 7                |                                                      |                                                                         | Washer, Steel (17/32 x 3/4 x 1/32")                | 1            | 2        |
| 7                | В                                                    | 1089102                                                                 | Washer, Steel (17/32 x 3/4 x 1/32")                | 1            | 1        |
| 8                | F,H                                                  | 1001801                                                                 | Bearing, Flange (1/2")                             | 1            | 2        |
| 8                | F,I                                                  | 1192848                                                                 | Bearing, Flange (5/8")                             | 1            | 2        |
| 9                | С                                                    | 1075529                                                                 | Fork and Stem, Steel, Black (8" Caster)            | 1            | 1        |
| 10               | D                                                    | 1111305                                                                 | Fork and Stem Assembly, Steel, Black (8")          | 1            | 1        |
| 10               | Μ                                                    | 1195805                                                                 | Fork and Stem Assembly, Steel, Black (8")          | 1            | 1        |
| 11               | Н                                                    | 1037420                                                                 | Fork and Stem Assembly, Black (6 x 1" Caster)      | 1            | 1        |
| 11               | Ι                                                    | 1194267                                                                 | Fork and Stem Assembly, Black (6 x 1" Caster)      | 1            | 1        |
| 12               | B,H                                                  | 1089103                                                                 | Fork and Stem, Aluminum, Black (8" Caster)         | 1            | 1        |
| 12               | Ι                                                    | 1194266                                                                 | Fork and Stem, Aluminum, Black (8" Caster)         | 1            | 1        |
| 12               | E,H                                                  | 1056640                                                                 | Fork and Stem Assembly, Black (8" & 6 x 2" Caster) | 1            | 1        |
| 12               | E,I                                                  | 1192855                                                                 | Fork and Stem Assembly, Black (8" & 6 x 2" Caster) | 1            | 1        |
|                  | G,H                                                  | 1131189                                                                 | Package, Head Tube Cap                             | 10           | 1        |
|                  | Ι                                                    | 1192854                                                                 | Cap, Head Tube, Black                              | 1            | 1        |
| B<br>C<br>D<br>E | - This par<br>- Tracer E<br>- Tracer E<br>- Tracer S | EX2 Chairs with Fixed<br>EX2 Chairs with Swing<br>EX5 Chairs, Non-Recli | away Frames Before 03/20/17.                       | Chairs.      |          |

F - Flanged bearings are not included in the side frame assemblies and (2) each are needed per side.

G - Not Shown.

H - Before 10/12/16

I - After 10/11/16.

J - Includes items 3 and 5. Washers are not required After 10/11/16. K - Includes items 2, 3, 4 and 7.