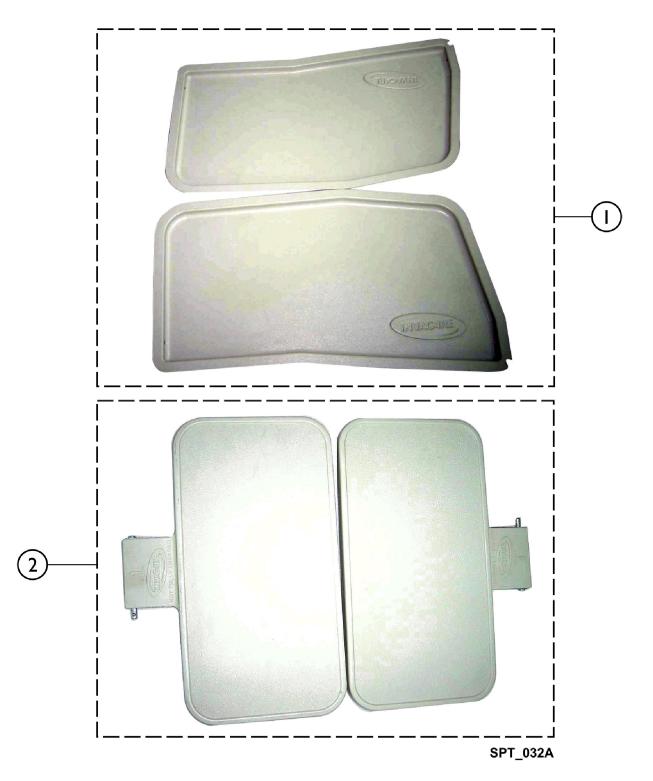

## **Tray and Side Panel Kits - IH6077 Series** Models 6077A

| Item   |       |             |                                                      | Quantity Per |          |
|--------|-------|-------------|------------------------------------------------------|--------------|----------|
| Number | Note  | Part Number | Description                                          | Package      | Assembly |
| 1      | C,A,D | 1126728-NLA | NLA - Kit, Side Panels - Plastic (32-1/2" x 18-1/4") | 1            | 1        |
| 1      | E,F   | 1165090-NLA | NLA - Kit, Side Panels, Right/Left (IH6077A)         | 1            | 1        |
|        |       |             | Panel, Side, Vacuum Formed - Right                   | 1            | 1        |
|        |       |             | Panel, Side, Vacuum Formed - Left                    | 1            | 1 1      |
| 2      | В     | 1126727     | Tray Assemblies with Mounting Tubes                  | 1            | 1        |

NOTE: A - Kit includes: (2) Side Panels.

- B Kit includes: (2) Tray Assemblies with Mounting Tubes.
  C To determine which part number to use, measure the outside dimension (length and width) to match part number to order.
- D Used on Recliner Models built before October 2008.
- E Used on Recliner Models built after Octber 2008.
- F Kit includes Left and Right Side Panels.