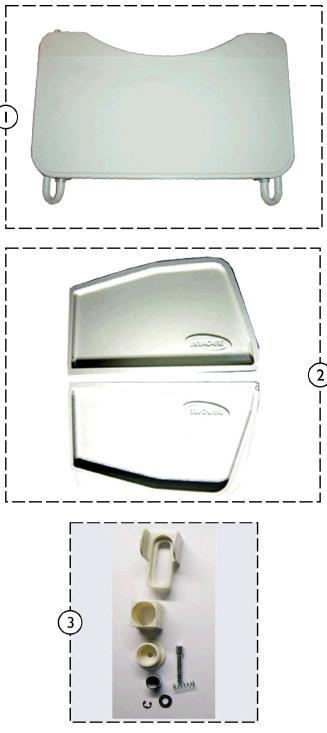

## Tray and Side Panel Kits - IH6074 Series Models 6074A

| ltem                                                                                                                                                                                                                            |      |             |                                                  | Quantity Per |          |
|---------------------------------------------------------------------------------------------------------------------------------------------------------------------------------------------------------------------------------|------|-------------|--------------------------------------------------|--------------|----------|
| Number                                                                                                                                                                                                                          | Note | Part Number | Description                                      | Package      | Assembly |
| 1                                                                                                                                                                                                                               | Α    | 1126692     | Tray Assembly                                    | 1            | 1        |
| 2                                                                                                                                                                                                                               | В    | 1126611-NLA | NLA - Kit, Side Panels - Plastic (31.8" x 16.8") | 1            | 1        |
|                                                                                                                                                                                                                                 |      |             | Panel, Side - Vacuum Formed - Right              | 1            | 1        |
|                                                                                                                                                                                                                                 |      |             | Panel, Side - Vacuum Formed - Left               | 1            | 1        |
| 2                                                                                                                                                                                                                               | В    | 1164310     | Kit, Side Panels - Plastic (32.33" x 17.24")     | 1            | 1        |
|                                                                                                                                                                                                                                 |      |             | Panel, Side - Vacuum Formed - Right              | 1            | 1        |
|                                                                                                                                                                                                                                 |      |             | Panel, Side - Vacuum Formed - Left               | 1            | 1        |
| 3                                                                                                                                                                                                                               |      | 1134780     | Kit, Tray Maintenance                            | 1            | 1        |
| NOTE: A - Includes: Tray Assembly with (2) Mounting Tubes and (2) Phillips Head Screws (M6 x 34).<br>B - To determine which part number to use, measure the outside dimension (length and width) to match part number to order. |      |             |                                                  |              |          |