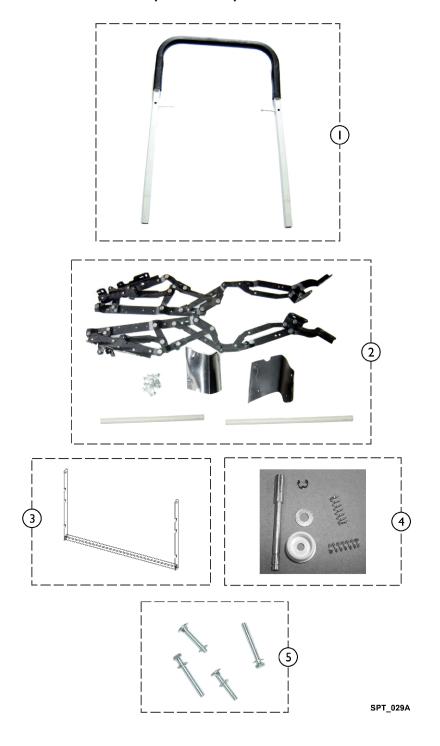

## Mechanical Hardware Kits - IH6065 Series Models 6065A, 6065DA, 6065PT & 6065WD

| Item   |      |             |                                          | Quantity Per |          |
|--------|------|-------------|------------------------------------------|--------------|----------|
| Number | Note | Part Number | Description                              | Package      | Assembly |
| 1      | A,J  | 1126608     | Bar, Push, Back                          | 1            | 1        |
| 2      | В    | 1126609     | Reclining Mechanism Assembly w/ Hardware | 1            | 1        |
| 3      | Е    | 1163960     | Ratchet Assembly, Grey - 6065A, 6074A    | 1            | 1        |
| 3      | F    | 1162517     | Ratchet Assembly, Grey - 6065WD          | 1            | 1        |
| 4      | G    | 1163840     | Pin, Plunger w/ Hardware                 | 1            | 1        |
| 5      | С    | 1126607-NLA | NLA - Kit, Hardware                      | 1            | 1        |
|        | F,H  | 1165494     | Bar, Push w/ Attaching Hardware          | 1            | 1        |

NOTE: A - Includes (2) Hex Head Screws (M6 x 55).

- B Kit includes: (2) Reclining Mechanisms, (2) Finger Guards, (10) Phillips Head Screws (1/4-20 X 1) and (2) Hex Nuts
- C Kit includes: (2) Phillips Head Screws (M6 x 35) with (2) Washers (6mm) and (2) Hex Head Bolts (M6.35 x 50) with (2) Washers (6.35mm).
- E Use only with IH6065A model.
- F Use only with IH6065WD model.
- G Kit includes Plunger Pin (1), Plunger Cap (1), Spring (2) and Washer (1). H Kit includes Hex Head Screw (2), Washers (2) and Handle.
- J Used with the IH6065A and IH6065DA only.