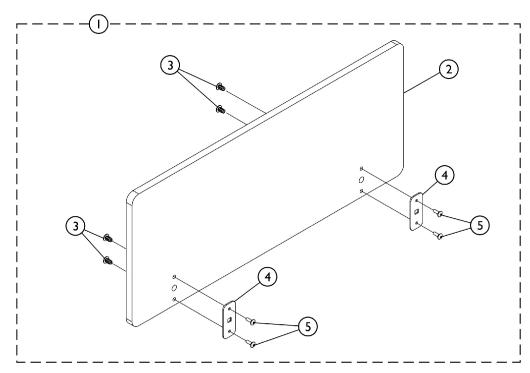

## **Headboard and Footboard**

| Item   |      |             |                                                   | Quantity Per |          |
|--------|------|-------------|---------------------------------------------------|--------------|----------|
| Number | Note | Part Number | Description                                       | Package      | Assembly |
| 1      | Α    | 1154448     | Footboard Assembly Hardware, CS Service           | 1            | 1        |
| 2      |      |             | Footboard, CS Service                             | 1            | 1 1      |
| 3      |      |             | Insert, Nut (1/4-20 x 3/4")                       | 1            | 4        |
| 4      |      |             | NLA - Bracket, Foot Board, Post                   | 1            | 2        |
| 5      |      |             | NLA - Screw, Shoulder, Torx® TR HD (1/4-20 x 3/4) | 1            | 4        |
| 6      | В    | 1154447     | Headboard Assembly Hardware, CS Service           | 1            | 1 1      |
| 7      |      |             | Footboard, CS Service                             | 1            | 1 1      |
| 8      |      |             | Post, Head Board                                  | 1            | 2        |
| 9      |      |             | Screw, Machine, Pan Head (14-20 x 1-1/2")         | 1            | 4        |
| 10     |      |             | Hook, PNDNT-V-Hook (1 x 3")                       | 1            | 1        |
| 11     |      |             | Strap, Cord Power PNDNT-V-Cord                    | 1            | 1 1      |
| 12     |      |             | Insert, Nut (1/4-20 x 3/4")                       | 1            | 4        |

NOTE: A - Includes items 2-5

B - Includes items 7-12

For Beds built prior to September 5th, 2008, Contact Customer Service.