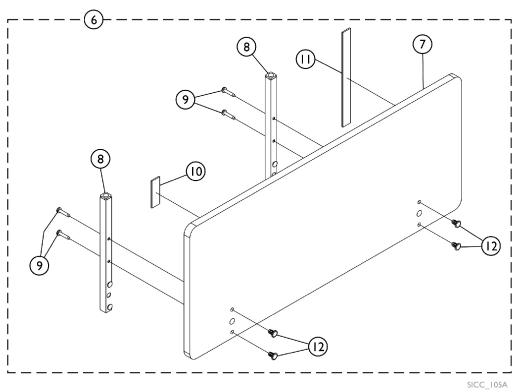

## **Headboard and Footboard**

| Item   |      |             |                                                   | Quantity Per |          |
|--------|------|-------------|---------------------------------------------------|--------------|----------|
| Number | Note | Part Number | Description                                       | Package      | Assembly |
| 1      | Α    | 1154448     | Footboard Assembly Hardware, CS Service           | 1            | 1        |
| 2      |      |             | Footboard, CS Service                             | 1            | 1 1      |
| 3      |      |             | Insert, Nut (1/4-20 x 3/4")                       | 1            | 4        |
| 4      |      |             | NLA - Bracket, Foot Board, Post                   | 1            | 2        |
| 5      |      |             | NLA - Screw, Shoulder, Torx® TR HD (1/4-20 x 3/4) | 1            | 4        |
| 6      | В    | 1154447     | Headboard Assembly Hardware, CS Service           | 1            | 1 1      |
| 7      |      |             | Footboard, CS Service                             | 1            | 1 1      |
| 8      |      |             | Post, Head Board                                  | 1            | 2        |
| 9      |      |             | Screw, Machine, Pan Head (14-20 x 1-1/2")         | 1            | 4        |
| 10     |      |             | Hook, PNDNT-V-Hook (1 x 3")                       | 1            | 1        |
| 11     |      |             | Strap, Cord Power PNDNT-V-Cord                    | 1            | 1 1      |
| 12     |      |             | Insert, Nut (1/4-20 x 3/4")                       | 1            | 4        |

NOTE: A - Includes items 2-5

B - Includes items 7-12

For Beds built prior to September 5th, 2008, Contact Customer Service.