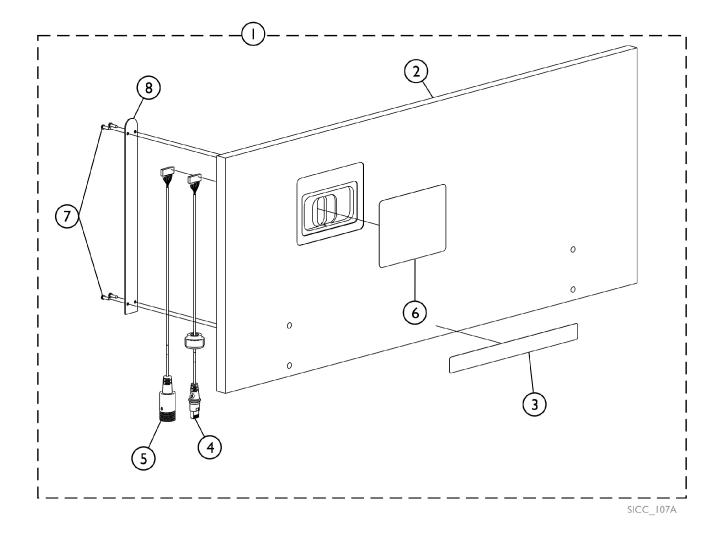

## Footboard, ACP with Trendelenburg Feature, Analog Service

| ltem                                                                       |      |             |                                                   | Quantity Per |          |
|----------------------------------------------------------------------------|------|-------------|---------------------------------------------------|--------------|----------|
| Number                                                                     | Note | Part Number | Description                                       | Package      | Assembly |
| 1                                                                          | A,B  | 1156545     | Footboard Assembly, ACP w/ Trend, Analog Service  | 1            | 1        |
| 2                                                                          |      |             | Footboard w/ ACP                                  | 1            | 1        |
| 3                                                                          |      |             | Label, Caution Trendelenburg                      | 1            | 1        |
| 4                                                                          |      |             | Cable, Inboard Male - J1                          | 1            | 1        |
| 5                                                                          |      |             | Cable, Inboard Female - J2                        | 1            | 1        |
| 6                                                                          |      |             | NLA - Panel, Control Bed w/ Trend                 | 1            | 1        |
| 7                                                                          |      |             | Screw, Pan Head w/ Square Socket (#6-18 x 39/64") | 1            | 4        |
| 8                                                                          |      |             | Plate, Cover ACP                                  | 1            | 1        |
| NOTE: A - Includes items 2-8<br>B - For Anolog Electronics before 8/17/10. |      |             |                                                   |              |          |
| For Beds built prior to September 5th, 2008, Contact Customer Service.     |      |             |                                                   |              |          |