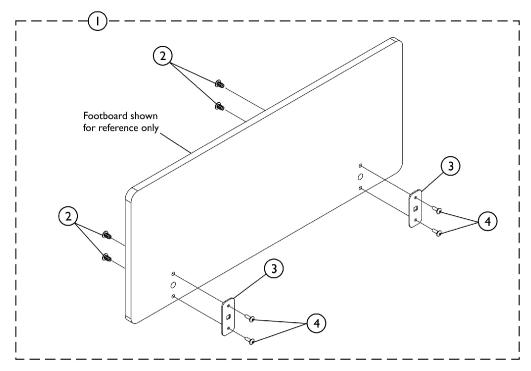

## **Headboard and Footboard**

| Item   |      |             |                                                   | Quantity Per |          |
|--------|------|-------------|---------------------------------------------------|--------------|----------|
| Number | Note | Part Number | Description                                       | Package      | Assembly |
| 1      | Α    | 1154448     | Footboard Assembly Hardware, CS Service           | 1            | 1        |
| 2      |      |             | Insert, Nut (1/4-20 x 3/4")                       | 1            | 4        |
| 3      |      |             | NLA - Bracket, Foot Board, Post                   | 1            | 2        |
| 4      |      |             | NLA - Screw, Shoulder, Torx® TR HD (1/4-20 x 3/4) | 1            | 4        |
| 5      | В    | 1154447     | Headboard Assembly Hardware, CS Service           | 1            | 1        |
| 6      |      |             | Post, Head Board                                  | 1            | 2        |
| 7      |      |             | Screw, Machine, Pan Head (14-20 x 1-1/2")         | 1            | 4        |
| 8      |      |             | Hook, PNDNT-V-Hook (1 x 3")                       | 1            | 1        |
| 9      |      |             | Strap, Cord Power PNDNT-V-Cord                    | 1            | 1        |
| 10     |      |             | Insert, Nut (1/4-20 x 3/4")                       | 1            | 4        |

NOTE: A - Includes items 2-4

B - Includes items 6-10

For Beds built prior to September 5th, 2008, Contact Customer Service.