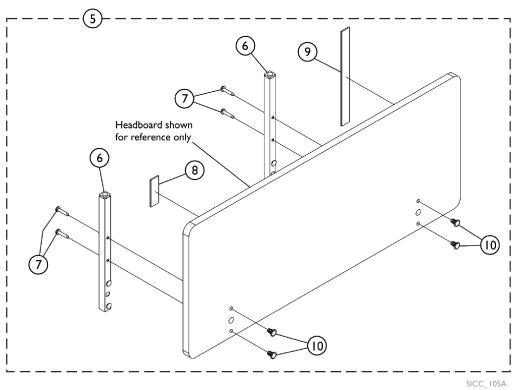

## **Headboard and Footboard**

| Item   |      |             |                                                   | Quantity Per |          |
|--------|------|-------------|---------------------------------------------------|--------------|----------|
| Number | Note | Part Number | Description                                       | Package      | Assembly |
| 1      | Α    | 1154448     | Footboard Assembly Hardware, CS Service           | 1            | 1        |
| 2      |      |             | Insert, Nut (1/4-20 x 3/4")                       | 1            | 4        |
| 3      |      |             | NLA - Bracket, Foot Board, Post                   | 1            | 2        |
| 4      |      |             | NLA - Screw, Shoulder, Torx® TR HD (1/4-20 x 3/4) | 1            | 4        |
| 5      | В    | 1154447     | Headboard Assembly Hardware, CS Service           | 1            | 1        |
| 6      |      |             | Post, Head Board                                  | 1            | 2        |
| 7      |      |             | Screw, Machine, Pan Head (14-20 x 1-1/2")         | 1            | 4        |
| 8      |      |             | Hook, PNDNT-V-Hook (1 x 3")                       | 1            | 1        |
| 9      |      |             | Strap, Cord Power PNDNT-V-Cord                    | 1            | 1        |
| 10     |      |             | Insert, Nut (1/4-20 x 3/4")                       | 1            | 4        |

NOTE: A - Includes items 2-4

B - Includes items 6-10

For Beds built prior to September 5th, 2008, Contact Customer Service.