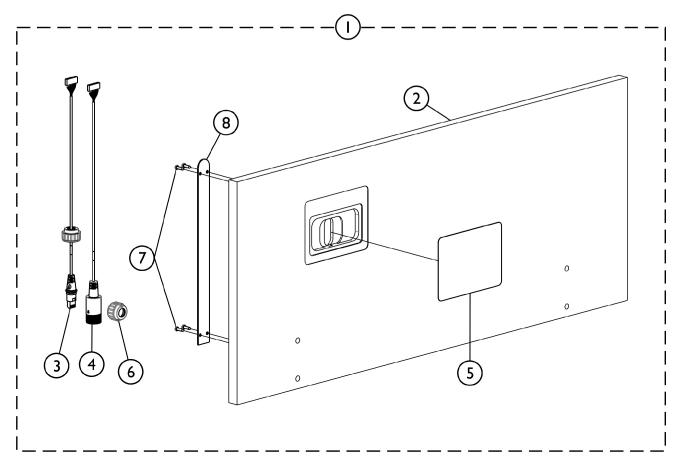

## Footboard - ACP without Trendelenburg Feature

| Item   |      |             |                                                   | Quantity Per |          |
|--------|------|-------------|---------------------------------------------------|--------------|----------|
| Number | Note | Part Number | Description                                       | Package      | Assembly |
| 1      | Α    | 1156529     | ACP without Trend Assembly, CS3/CS5 Service       | 1            | 1        |
| 2      |      |             | Footboard w/ ACP                                  | 1            | 1 1      |
| 3      |      |             | Cable, Inboard Male - J1                          | 1            | 1 1      |
| 4      |      |             | Cable, Inboard Female - J2                        | 1            | 1 1      |
| 5      |      |             | Membrane, 151, CS3/5 (No Contour)                 | 1            | 1 1      |
| 6      |      |             | NLA - Nut, Split (M24 x 3)                        | 1            | 1 1      |
| 7      |      |             | Screw, Pan Head w/ Square Socket (#6-18 x 39/64") | 1            | 1        |
| 8      |      |             | Plate, Cover ACP                                  | 1            | 1        |

NOTE: A - Includes items 2-8

For Beds built prior to September 5th, 2008, Contact Customer Service.