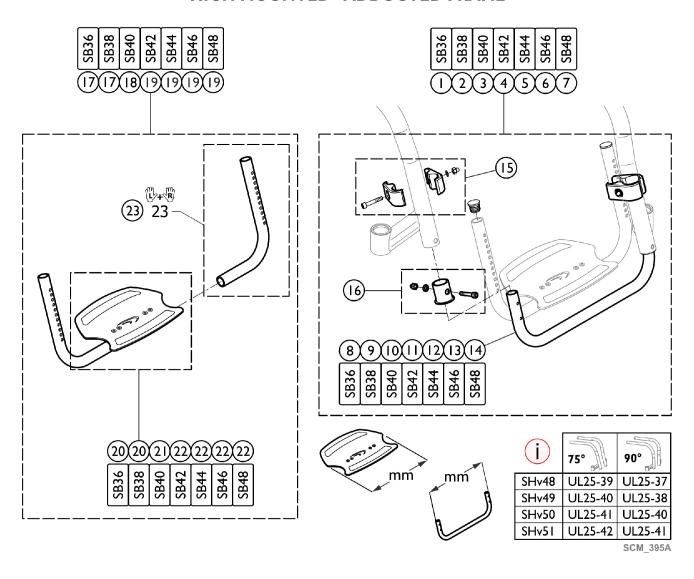

## Footrest - Adjustable Angle - High Mounted - Adducted Frame

| Item   |      |             |                                                                       | Quantity Per |          |
|--------|------|-------------|-----------------------------------------------------------------------|--------------|----------|
| Number | Note | Part Number | Description                                                           | Package      | Assembly |
| 1      |      | 1583641     | Tube Set, Footrest, High Position, Adducted Frame (310mm)             | 1            | 1        |
| 2      |      | 1583642     | Tube Set, Footrest, High Position, Adducted Frame (330mm)             | 1            | 1        |
| 3      |      | 1583643     | Tube Set, Footrest, High Position, Adducted Frame (350mm)             | 1            | 1        |
| 4      |      | 1583644     | Tube Set, Footrest, High Position, Adducted Frame (370mm)             | 1            | 1        |
| 5      |      | 1583646     | Tube Set, Footrest, High Position, Adducted Frame (390mm)             | 1            | 1        |
| 6      |      | 1583647     | Tube Set, Footrest, High Position, Adducted Frame (410mm)             | 1            | 1        |
| 7      |      | 1583648     | Tube Set, Footrest, High Position, Adducted Frame (430mm)             | 1            | 1        |
| 8      |      | 1583650     | Tube, Footrest, High Position, Adducted Frame (310mm)                 | 1            | 1        |
| 9      |      | 1583651     | Tube, Footrest, High Position, Adducted Frame (330mm)                 | 1            | 1        |
| 10     |      | 1583652     | Tube, Footrest, High Position, Adducted Frame (350mm)                 | 1            | 1        |
| 11     |      | 1583653     | Tube, Footrest, High Position, Adducted Frame (370mm)                 | 1            | 1        |
| 12     |      | 1583654     | Tube, Footrest, High Position, Adducted Frame (390mm)                 | 1            | 1        |
| 13     |      | 1583655     | Tube, Footrest, High Position, Adducted Frame (410mm)                 | 1            | 1        |
| 14     |      | 1583656     | Tube, Footrest, High Position, Adducted Frame (430mm)                 | 1            | 1        |
| 15     |      | 1495577     | Kit, Clamping Pieces, Footrest, High Position                         | 1            | 1        |
| 16     |      | 1583602     | Footrest Sleeve, Aluminum                                             | 1            | 1        |
| 17     |      | 1583950     | Footrest, Angle Adjustable, 250mm, High Position, Complete            | 1            | 1        |
| 18     |      | 1583951     | Footrest, Angle Adjustable, 280mm, High Position, Complete            | 1            | 1        |
| 19     |      | 1583952     | Footrest, Angle Adjustable, 308mm, High Position, Complete            | 1            | 1        |
| 20     |      | 1583613     | Footplate, 250mm w/ Clamping Part                                     | 1            | 1        |
| 21     |      | 1583614     | Footplate, 280mm w/ Clamping Part                                     | 1            | 1        |
| 22     |      | 1583615     | Footplate, 308mm w/ Clamping Part                                     | 1            | 1 1      |
| 23     |      | 1583947     | Telescope, Footrest Angle Adjustable Mounted,<br>High Position (Pair) | 2            | 1        |